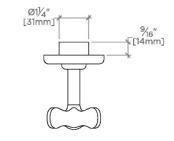

## CERTIFICATIONS

PRODUCT (NOTES)

LUDLOW LDVC05

Ludlow Volta Volume Control Valve Trim with Cross Handle

TOP VIEW SCALE: 3"=1'-0"

FRONT VIEW SCALE: 3"=1'-0"

SIDE VIEW SCALE: 3"=1'-0"