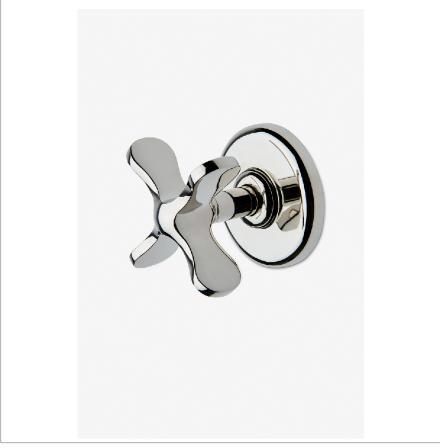

## WATERWORKS

LUDLOW LDVC05

Ludlow Volta Volume Control Valve Trim with Cross Handle

## **PRODUCT FEATURES**

Cross Handle

Used to control water flow to a single waterway outlet such as a showerhead, handshower, or tub spout  $\frac{1}{2}$ 

Stocked in a Chrome, Nickel and Brass

Requires rough valve, sold separately: GUVC18/GUVC19 (1/2") or GUVC16/GUVC17 (3/4")