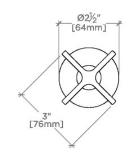

## CERTIFICATIONS

PRODUCT (NOTES)

LUDLOW LDVC05

Ludlow Volta Volume Control Valve Trim with Cross Handle

TOP VIEW SCALE: 3"=1'-0"

FRONT VIEW SCALE: 3"=1'-0"

SIDE VIEW SCALE: 3"=1'-0"