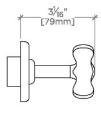

## CERTIFICATIONS

PRODUCT (NOTES)

LUDLOW LDVC05

Ludlow Volta Volume Control Valve Trim with Cross Handle

TOP VIEW SCALE: 3"=1'-0"

FRONT VIEW SCALE: 3"=1'-0"

SIDE VIEW SCALE: 3"=1'-0"