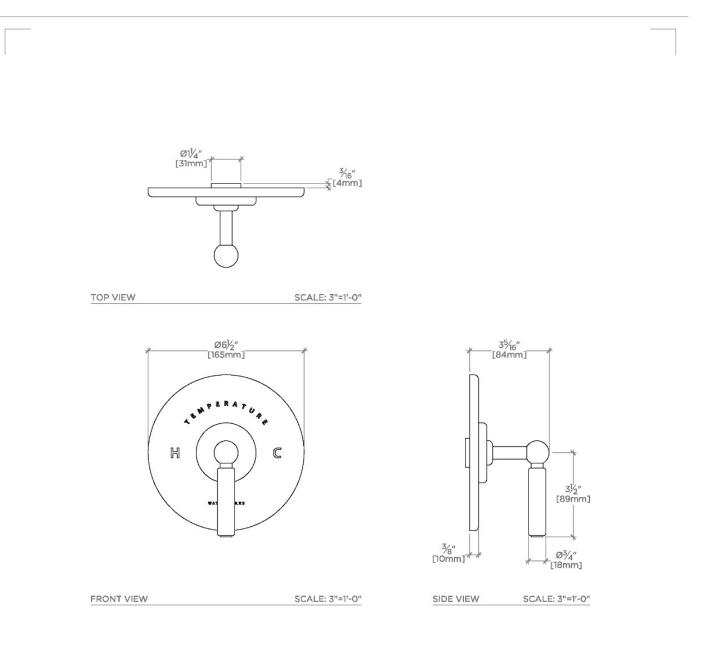

## LUDLOW

## LDTH15

Ludlow Volta Thermostatic Control Valve Trim with Lever Handle



SHOWN IN LUDLOW VOLTA THERMOSTATIC CONTROL VALVE TRIM WITH LEVER HANDLE | LDTH15

#### **INSPIRATION**

Our fresh take on American industrial design comes in three styles, each of them clean-lined, and distinct to Waterworks.

**CODES & STANDARDS** 

**PRODUCT FEATURES** 

Lever Handle

Allows bather to adjust temperature of all waterway outlets with a hot limit safety stop providing anti-scald protection Stocked in a Chrome, Nickel and Brass

Requires rough valve, sold separately: GUTH60 (1/2") or GUTH38 (3/4")

PRODUCT (NOTES)

CERTIFICATIONS

# LUDLOW

Ludlow Volta Thermostatic Control Valve Trim with Lever Handle

### LDTH15