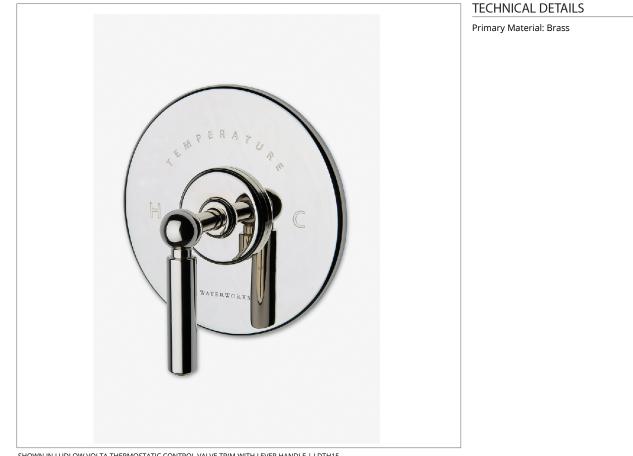

## LDTH15

Ludlow Volta Thermostatic Control Valve Trim with Lever Handle

SHOWN IN LUDLOW VOLTA THERMOSTATIC CONTROL VALVE TRIM WITH LEVER HANDLE | LDTH15