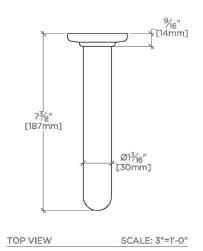

## TECHNICAL DETAILS Fittings Hole Diameter: 1 1/4"

Inlet Connection Size: 1/2"
Inlet Connection Type: Female NPT
Integrated Diverter: N
Integrated Spray: N
Number Of Holes: One Hole
Pivot: N
Primary Material: Brass
Spout Swivel: N
Spray Included In Unit: N
Water Pressure Maximum: 85.0 psi
Water Pressure Recommended: 45.0 psi