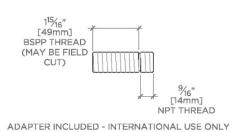

## TECHNICAL DETAILS Fittings Hole Diameter: 1 1/4"

Inlet Connection Size: 1/2"
Inlet Connection Type: Female NPT
Integrated Diverter: N
Integrated Spray: N
Number Of Holes: One Hole
Pivot: N
Primary Material: Brass
Spout Swivel: N
Spray Included In Unit: N
Water Pressure Maximum: 85.0 psi
Water Pressure Recommended: 45.0 psi

## **PRODUCT FEATURES**

Wall Mounted

BSPP Threaded adapter included for international plumbing installations.

Stocked in a Chrome, Nickel and Brass

Unrestricted flow