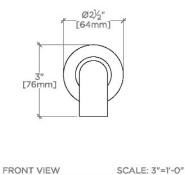

## TECHNICAL DETAILS Fittings Hole Diameter: 1 1/4"

Inlet Connection Size: 1/2"
Inlet Connection Type: Female NPT
Integrated Diverter: N
Integrated Spray: N
Number Of Holes: One Hole
Pivot: N
Primary Material: Brass
Spout Swivel: N
Spray Included In Unit: N
Water Pressure Maximum: 85.0 psi
Water Pressure Recommended: 45.0 psi