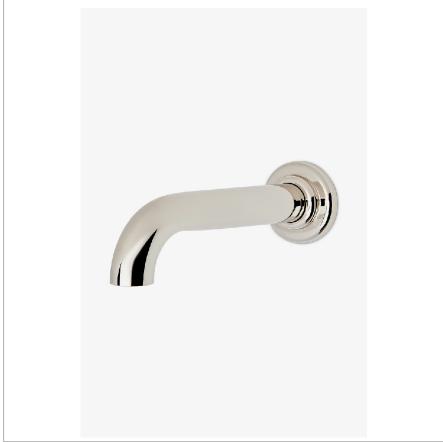

LUDLOW LDTS85

Ludlow Volta Wall Mounted Tub Spout

SHOWN IN LUDLOW VOLTA WALL MOUNTED TUB SPOUT | LDTS85

INSPIRATION CODES & STANDARDS

Our fresh take on American industrial design comes in three styles, each of them clean-lined, and distinct to Waterworks.

## PRODUCT (NOTES)

LUDLOW LDTS85

Ludlow Volta Wall Mounted Tub Spout