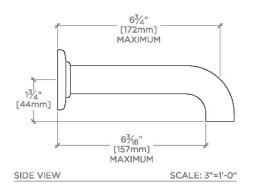

LUDLOW LDTS85

Ludlow Volta Wall Mounted Tub Spout

## PRODUCT (NOTES)

LUDLOW LDTS85

Ludlow Volta Wall Mounted Tub Spout