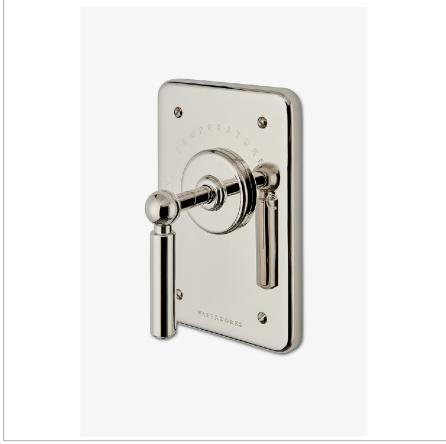

## WATERWORKS

LUDLOW LDTH11

Ludlow Thermostatic Control Valve Trim with Lever Handle

TECHNICAL DETAILS

Primary Material: Brass

SHOWN IN LUDLOW THERMOSTATIC CONTROL VALVE TRIM WITH LEVER HANDLE | LDTH11

INSPIRATION CODES & STANDARDS

Stocked in a Chrome, Nickel and Brass

Requires rough valve, sold separately: GUTH60 (1/2") or GUTH38 (3/4")

PRODUCT (NOTES)

LUDLOW LDTH11

Ludlow Thermostatic Control Valve Trim with Lever Handle