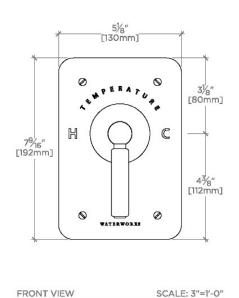

## WATERWORKS

LUDLOW LDTH11

Ludlow Thermostatic Control Valve Trim with Lever Handle

TECHNICAL DETAILS

Primary Material: Brass

SHOWN IN LUDLOW THERMOSTATIC CONTROL VALVE TRIM WITH LEVER HANDLE | LDTH11

INSPIRATION CODES & STANDARDS

Our fresh take on American industrial design comes in three styles, each of them clean-lined, and distinct to Waterworks.

**PRODUCT FEATURES** 

**CERTIFICATIONS** 

Lever Handle

Allows bather to adjust temperature of all waterway outlets with a hot limit safety stop providing anti-scald protection  $\frac{1}{2} \int_{\mathbb{R}^{n}} \frac{1}{2} \int_{\mathbb$ 