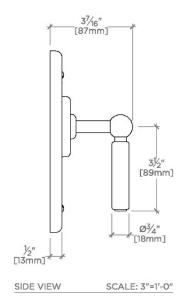

## WATERWORKS

LUDLOW LDTH11

Ludlow Thermostatic Control Valve Trim with Lever Handle

TECHNICAL DETAILS

Primary Material: Brass

SHOWN IN LUDLOW THERMOSTATIC CONTROL VALVE TRIM WITH LEVER HANDLE | LDTH11

INSPIRATION CODES & STANDARDS

Our fresh take on American industrial design comes in three styles, each of them clean-lined, and distinct to Waterworks.

**PRODUCT FEATURES** 

**CERTIFICATIONS** 

Lever Handle

Allows bather to adjust temperature of all waterway outlets with a hot limit safety stop providing anti-scald protection  $\frac{1}{2} \int_{\mathbb{R}^{n}} \frac{1}{2} \int_{\mathbb$ 