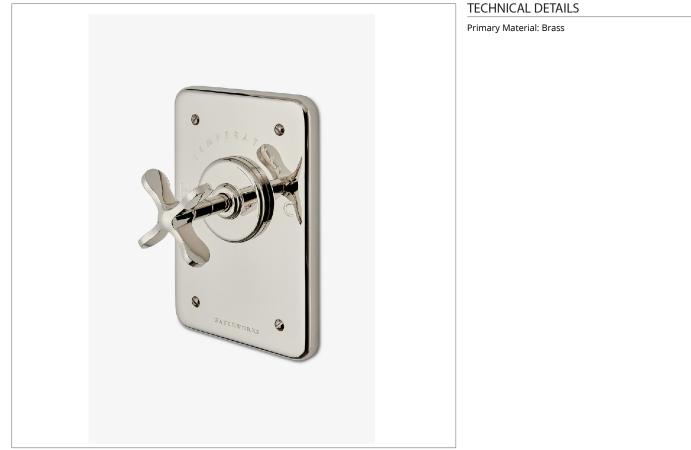

## LUDLOW

### LDTH02

Ludlow Thermostatic Control Valve Trim with Cross Handle

SHOWN IN LUDLOW THERMOSTATIC CONTROL VALVE TRIM WITH CROSS HANDLE | LDTH02

#### **INSPIRATION**

Our fresh take on American industrial design comes in three styles, each of them clean-lined, and distinct to Waterworks.

CODES & STANDARDS

**PRODUCT FEATURES** 

Cross Handle

Allows bather to adjust temperature of all waterway outlets with a hot limit safety stop providing anti-scald protection Stocked in a Chrome, Nickel and Brass