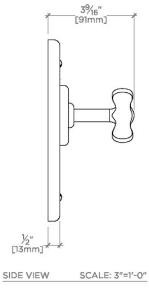

## LUDLOW

### LDTH02

Ludlow Thermostatic Control Valve Trim with Cross Handle



SHOWN IN LUDLOW THERMOSTATIC CONTROL VALVE TRIM WITH CROSS HANDLE | LDTH02

#### **INSPIRATION**

Our fresh take on American industrial design comes in three styles, each of them clean-lined, and distinct to Waterworks.

CODES & STANDARDS

**PRODUCT FEATURES** 

Cross Handle

Allows bather to adjust temperature of all waterway outlets with a hot limit safety stop providing anti-scald protection Stocked in a Chrome, Nickel and Brass

Requires rough valve, sold separately: GUTH60 (1/2") or GUTH38 (3/4")

PRODUCT (NOTES)

CERTIFICATIONS

# LUDLOW

Ludlow Thermostatic Control Valve Trim with Cross Handle

### LDTH02



TOP VIEW

SCALE: 3"=1'-0"