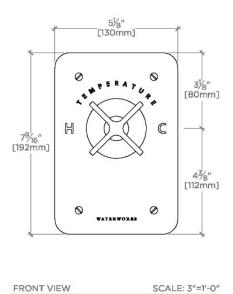

## LUDLOW

### LDTH02

Ludlow Thermostatic Control Valve Trim with Cross Handle



SHOWN IN LUDLOW THERMOSTATIC CONTROL VALVE TRIM WITH CROSS HANDLE | LDTH02

#### **INSPIRATION**

Our fresh take on American industrial design comes in three styles, each of them clean-lined, and distinct to Waterworks.

CODES & STANDARDS

**PRODUCT FEATURES** 

Cross Handle

Allows bather to adjust temperature of all waterway outlets with a hot limit safety stop providing anti-scald protection Stocked in a Chrome, Nickel and Brass

Requires rough valve, sold separately: GUTH60 (1/2") or GUTH38 (3/4")

PRODUCT (NOTES)

CERTIFICATIONS

# LUDLOW

Ludlow Thermostatic Control Valve Trim with Cross Handle

### LDTH02



TOP VIEW

SCALE: 3"=1'-0"