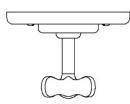

## LUDLOW

### LDTH02

Ludlow Thermostatic Control Valve Trim with Cross Handle



SHOWN IN LUDLOW THERMOSTATIC CONTROL VALVE TRIM WITH CROSS HANDLE | LDTH02

#### **INSPIRATION**

Our fresh take on American industrial design comes in three styles, each of them clean-lined, and distinct to Waterworks.

CODES & STANDARDS

**PRODUCT FEATURES** 

Cross Handle

Allows bather to adjust temperature of all waterway outlets with a hot limit safety stop providing anti-scald protection Stocked in a Chrome, Nickel and Brass

Requires rough valve, sold separately: GUTH60 (1/2") or GUTH38 (3/4")

PRODUCT (NOTES)

CERTIFICATIONS

# LUDLOW

Ludlow Thermostatic Control Valve Trim with Cross Handle

### LDTH02



TOP VIEW

SCALE: 3"=1'-0"