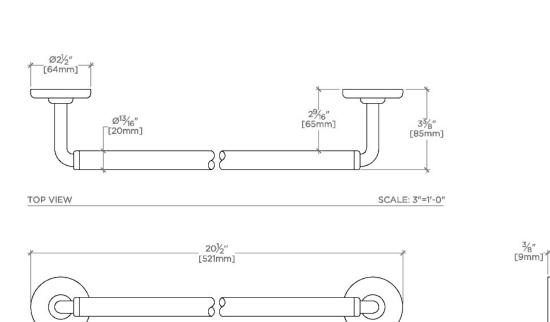

SCALE: 3"=1'-0"

SIDE VIEW

SCALE: 3"=1'-0"

18" - [457mm] -CANNOT BE FIELD CUT

FRONT VIEW