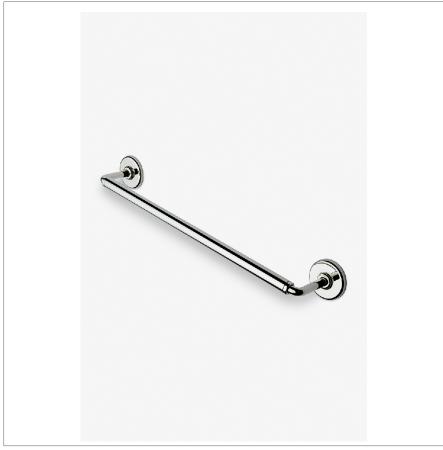

## WATERWORKS

LUDLOW LDTB45

Ludlow Volta 18" Single Towel Bar

## **TECHNICAL DETAILS**

Escutcheon Primary Material: Brass Hardware Primary Material: Brass Primary Material: Brass

SHOWN IN LUDLOW VOLTA 18" SINGLE TOWEL BAR | LDTB45

INSPIRATION CODES & STANDARDS

Our fresh take on American industrial design comes in three styles, each of them clean-lined, and distinct to Waterworks.

PRODUCT FEATURES

All Mounting Hardware Included

Stocked in a Chrome, Nickel and Brass

Not designed to be field cut

**CERTIFICATIONS** 

PRODUCT (NOTES)

LUDLOW LDTB45

Ludlow Volta 18" Single Towel Bar