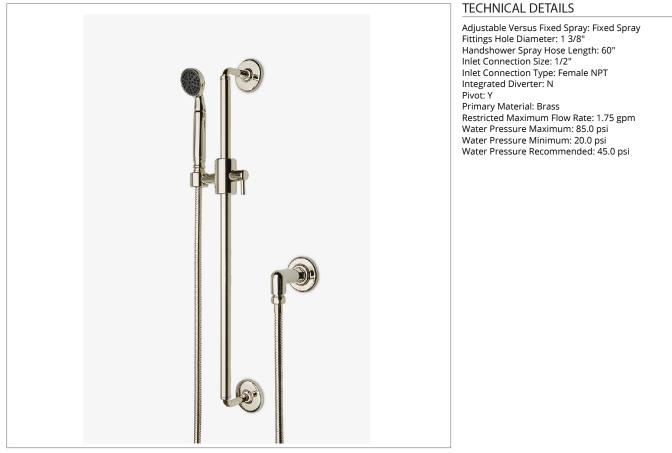

#### CODES & STANDARDS

PRODUCT FEATURES

Handshower design features metal handle with round spray pattern, a 2" Head, Rubber Nozzles for easy clean & drip reduction system

24" Bar with adjustable slider offers flexible installation for handshower to be positioned on right or left side of bar, at any height along length of mounting bar

BSPP Threaded Adapter included for International Plumbing Installations.

Stocked in a Chrome, Nickel and Brass

Available in 1.75gpm (6.6L/min) flow rate

PRODUCT (NOTES)

CERTIFICATIONS