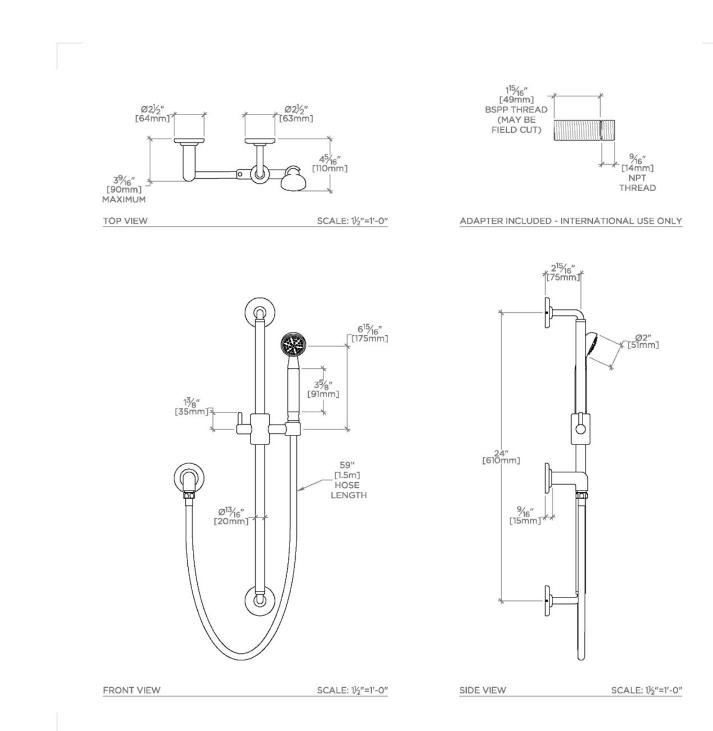

#### CODES & STANDARDS

PRODUCT FEATURES

Handshower design features metal handle with round spray pattern, a 2" Head, Rubber Nozzles for easy clean & drip reduction system

24" Bar with adjustable slider offers flexible installation for handshower to be positioned on right or left side of bar, at any height along length of mounting bar

BSPP Threaded Adapter included for International Plumbing Installations.

Stocked in a Chrome, Nickel and Brass

Available in 1.75gpm (6.6L/min) flow rate

PRODUCT (NOTES)

CERTIFICATIONS