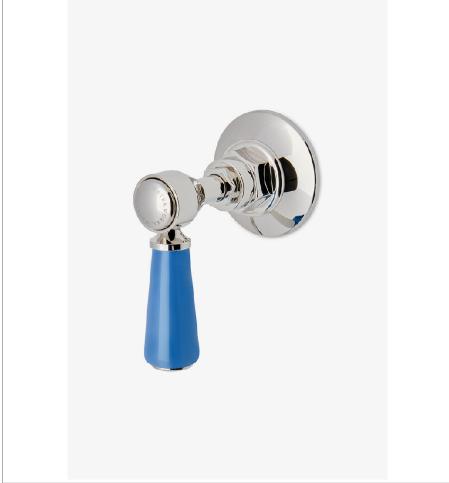

# WATERWORKS

HIGHGATE HGVCAE

Highgate ASH NYC Edition Volume Control Valve Trim with Porcelain Lever Handle

SHOWN IN Highgate ASH NYC Edition Volume Control Valve Trim with Porcelain Lever Handle

## PRODUCT FEATURES

Porcelain Lever Handle

Used to control water flow to a single waterway outlet such as a showerhead, handshower, or tub spout Stocked in Nickel/Azure Blue, Nickel/Citron Yellow, Nickel/Jade Green, Nickel/Cerise Red