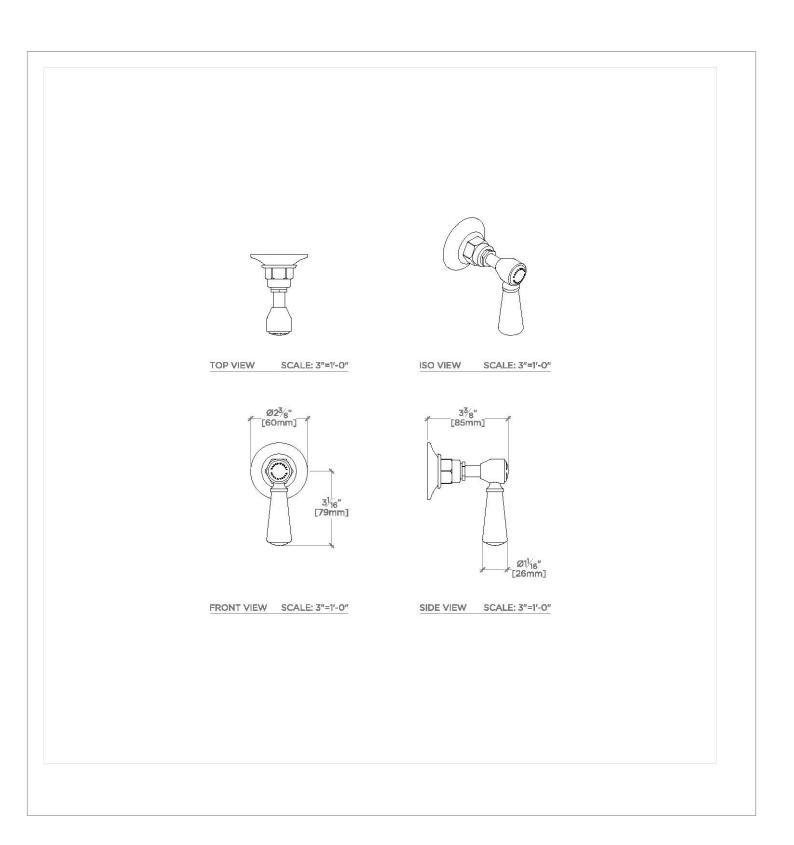

### **TECHNICAL DETAILS**

Control Hole Diameter Recommended: Control Valve Rough-in Depth Minimum:

Fittings Hole Diameter: 1.375

Height: Length:

Water Pressure Maximum: Water Pressure Minimum: Water Pressure Recommended: