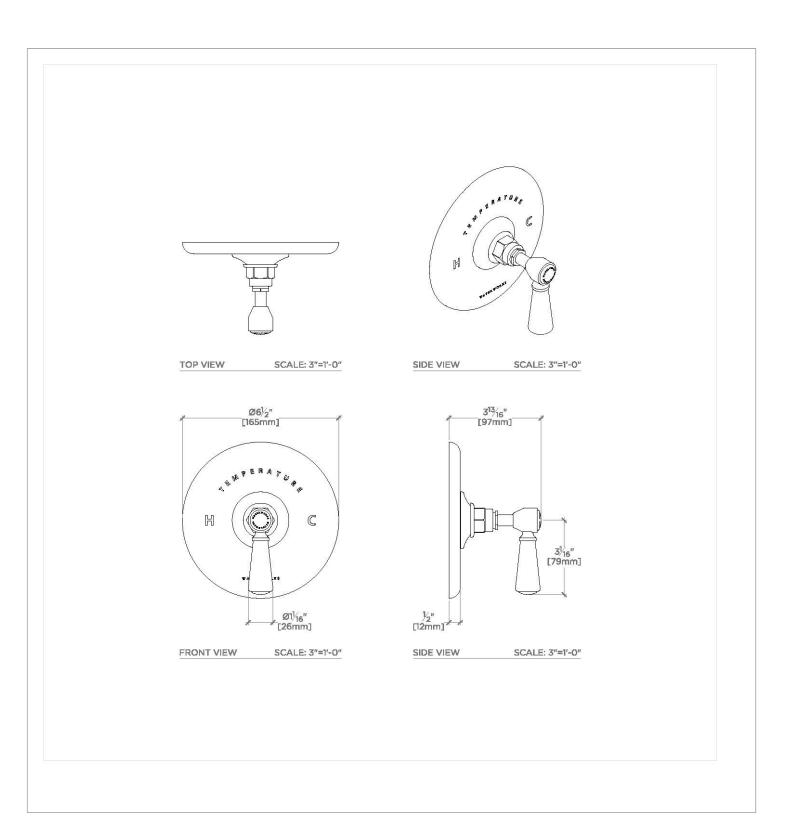

### **TECHNICAL DETAILS**

Control Hole Diameter Recommended:

Control Valve Rough-in Depth Minimum:

Fittings Hole Diameter:

Height:

Length:

Water Pressure Maximum:

Water Pressure Minimum:

Water Pressure Recommended:

SHOWN IN Highgate ASH NYC Edition Thermostatic Control Valve Trim with Porcelain Lever Handle