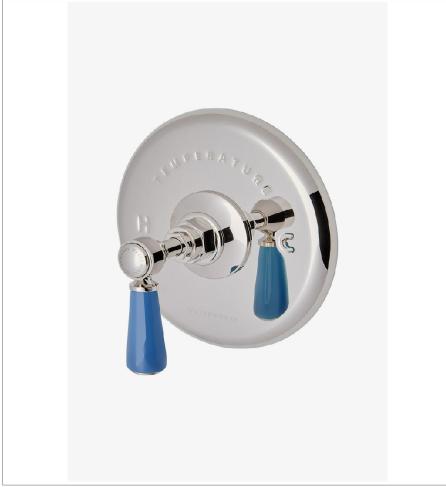

# WATERWORKS

HIGHGATE HGTHAE

Highgate ASH NYC Edition Thermostatic Control Valve Trim with Porcelain Lever Handle

# PRODUCT FEATURES

Porcelain Lever Handle

Allows bather to adjust temperature of all waterway outlets with a hot limit safety stop providing anti-scald protection Stocked in Nickel/Azure Blue, Nickel/Citron Yellow, Nickel/Jade Green, Nickel/Cerise Red