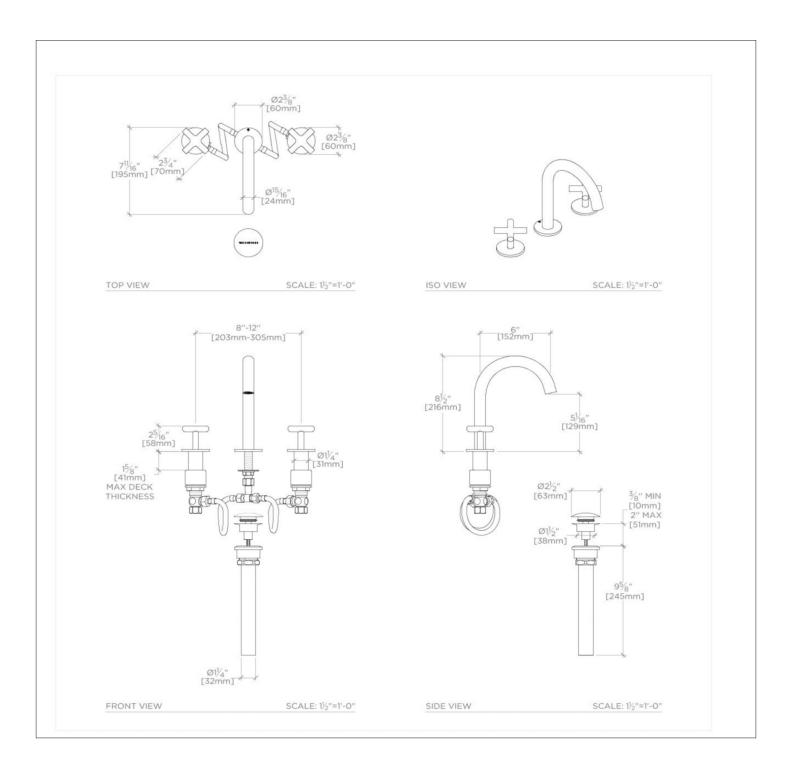

## **TECHNICAL DETAILS**

Deck Thickness Maximum: 1 5/8" Deck Thickness Minimum: 1/4" Drain Depth Maximum: 2" Drain Hole Diameter: 1 1/2" Drain Style: Push-Touch Fittings Hole Diameter: 1 3/8" Handle Spread Maximum: 12" Handle Spread Minimum: 8" Handle Turn Angle: Quarter Turn Drain Depth Minimum: 3/8" Inlet Connection Size: 1/2" Inlet Connection Type: Male with Supply Nut Inlet Supply Spread Maximum: 12" Inlet Supply Spread Minimum: 8" Restricted Maximum Flow Rate: 1.2 gpm Valve Material: Ceramic Water Pressure Maximum: 85.0 psi Water Pressure Minimum: 20.0 psi Water Pressure Recommended: 45.0 psi