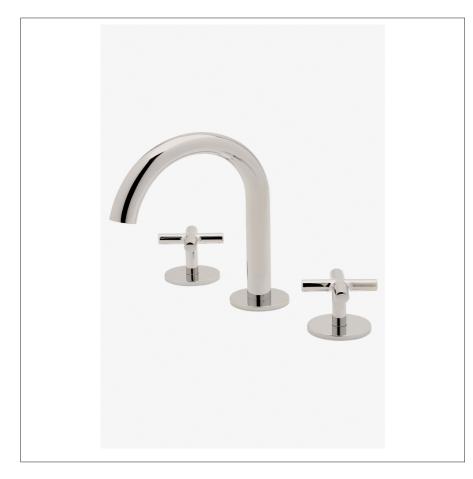

FLYTE FLLS20

Flyte Gooseneck Lavatory Faucet with Cross Handles

## **INSPIRATION**

Pure Modernism. Like minimalist works of art, the elegant proportions of these light, fluid elements bring sculptural reference to a room.

## **PRODUCT FEATURES**

Cross Handles

Includes universal size push touch drain Stocked in Chrome, Nickel and Matte Black Available in 1.2gpm (4.5L/min) flow rate FLYTE FLLS20

Flyte Gooseneck Lavatory Faucet with Cross Handles