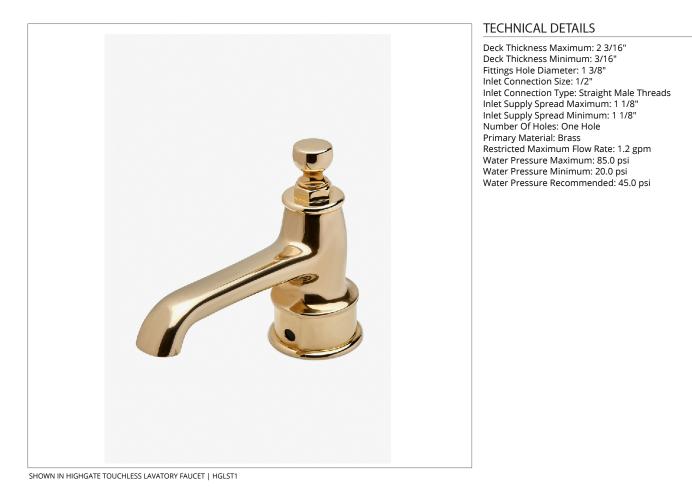

## HIGHGATE

Highgate Touchless Lavatory Faucet

## HGLST1



#### **INSPIRATION**

Our take on old English style: simple, functional shapes, detailed with white porcelain indices and hexagonal accents for a timeless feel.

CODES & STANDARDS

| PRODUCT FEATURES                                                                                                                                    | CERTIFICATIONS  |
|-----------------------------------------------------------------------------------------------------------------------------------------------------|-----------------|
| The compact dual-temp mixing valve is installed under the sink, water temperature can be adjusted according to user preference                      |                 |
| Dual-temp mixing valve, infrared sensor and battery pack housed in streamlined box for seamless<br>instal