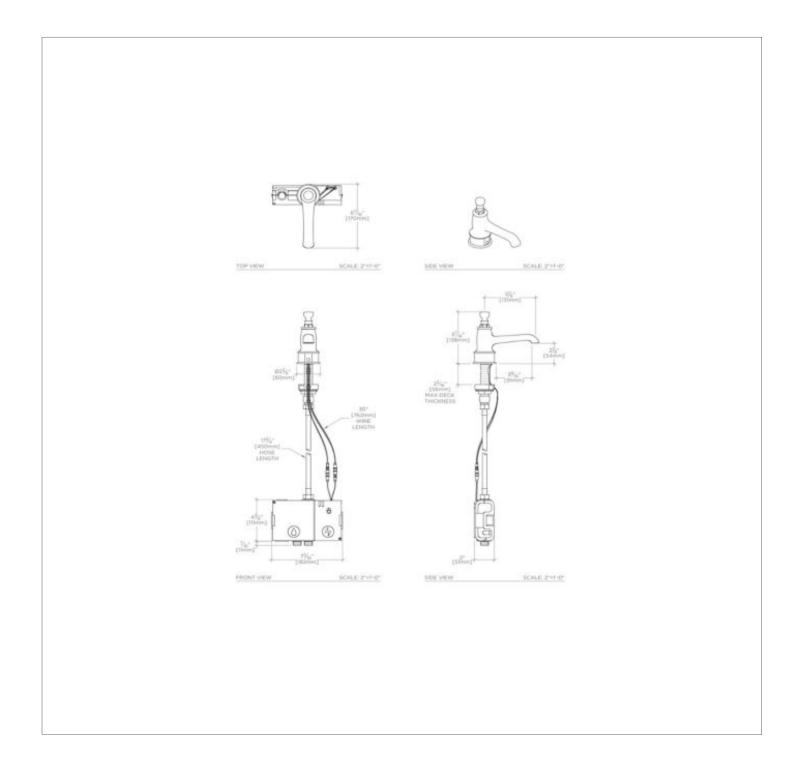

according to user preference                      |                 |
| Dual-temp mixing valve, infrared sensor and battery pack housed in streamlined box for seamless<br>installation                                     |                 |
| Infrared sensor integrated into the spout base, detection distance: 4-3/4" [120mm]. Background suppression technology ensures detection reliability | PRODUCT (NOTES) |
| Flow is metered and shut-off after 8 seconds achieving a water usage rate of 0.16 gallons per cycle (gpc)                                           |                 |
| Battery Operated with 6 AA batteries included. Lavatory drain and supply hoses sold separately                                                      |                 |

# HIGHGATE

Highgate Touchless Lavatory Faucet



## HGLST1