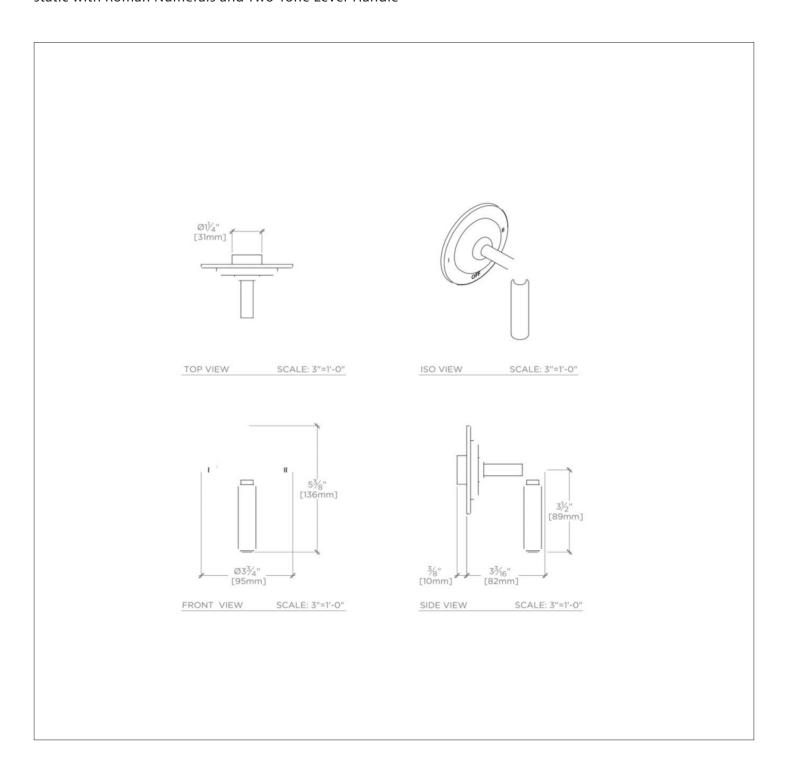

### **TECHNICAL DETAILS**

ADA Compliance: Yes Control Valve Rough-in Depth Maximum: 3" Control Valve Rough-in Depth Minimum: 5" Fittings Hole Diameter: 2 1/2" Depth / Width: 3 3/16" Height: 5 3/8" Length: 3 3/4" Number of Handles: One Primary Material: Brass