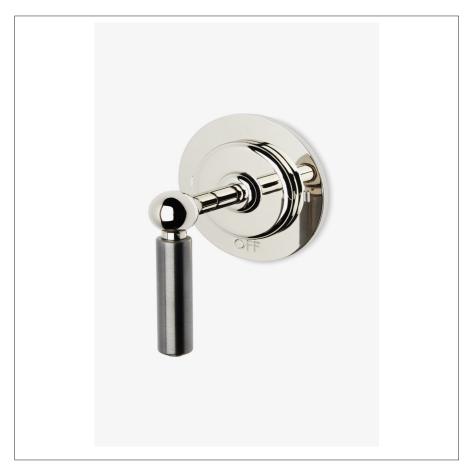

# WATERWORKS

LUDLOW LD2TSE

Ludlow Shinola Edition Two Way Diverter Valve Trim for Thermostatic with Roman Numerals and Two-Tone Lever Handle

### **INSPIRATION**

A touch of classic Americana. Our fresh take on iconic industrial design has clean lines and dimensional details.