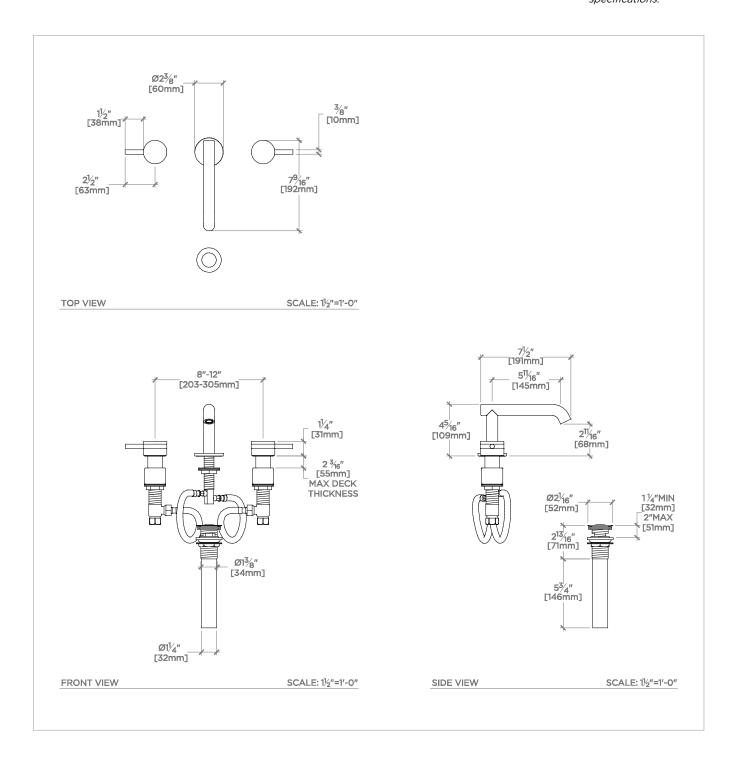

## **Decibel**

Style No. ZDLS03
Decibel Three Hole Deck Mounted
Lavatory Faucet with Metal Knob
Handles with Black Lever Extensions

## **Specifications:**

Drain Depth Maximum: 2"
Drain Hole Diameter: 1-1/2"
Fitting Hole Diameter: 1-3/8"
Inlet Connection: 1/2" Male with supply nut
Maximum Deck Thickness: 2-3/16"
Water Pressure Range: 20-80psi
Recommended Water Pressure: 45psi
Restricted Maximum Flow Rate: 2.2gpm