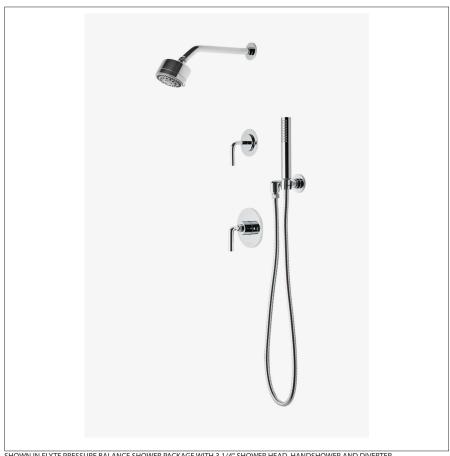

FLSP22 **FLYTE** 

Flyte Pressure Balance Shower Package with 3 1/4" Shower Head, Handshower and Diverter Lever Handle

SHOWN IN FLYTE PRESSURE BALANCE SHOWER PACKAGE WITH 3 1/4" SHOWER HEAD, HANDSHOWER AND DIVERTER

FLYTE FLSP22

Flyte Pressure Balance Shower Package with 3 1/4" Shower Head, Handshower and Diverter Lever Handle