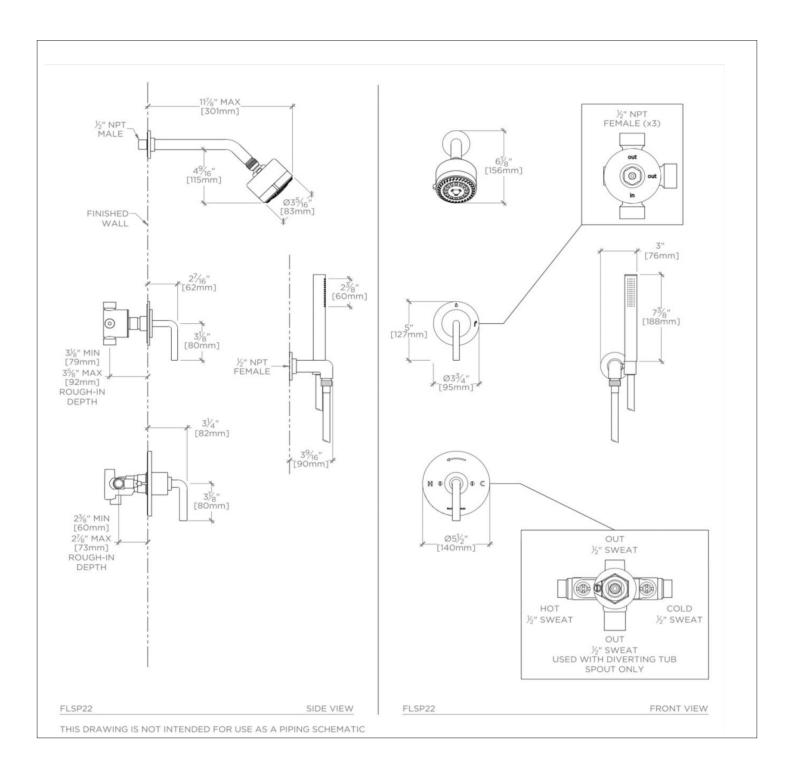

FLSP22 **FLYTE** 

Flyte Pressure Balance Shower Package with 3 1/4" Shower Head, Handshower and Diverter Lever Handle

SHOWN IN FLYTE PRESSURE BALANCE SHOWER PACKAGE WITH 3 1/4" SHOWER HEAD, HANDSHOWER AND DIVERTER

FLYTE FLSP22

Flyte Pressure Balance Shower Package with 3 1/4" Shower Head, Handshower and Diverter Lever Handle