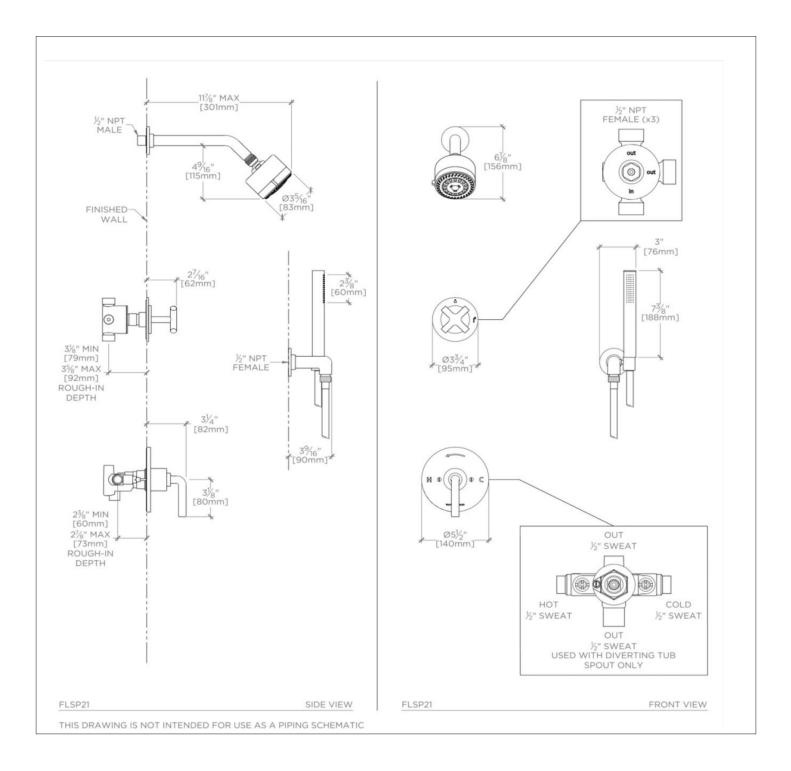

### FLSP21

# FLSP21

Flyte Pressure Balance Shower Package with 3 1/4" Shower Head, Handshower and Diverter Cross Handle