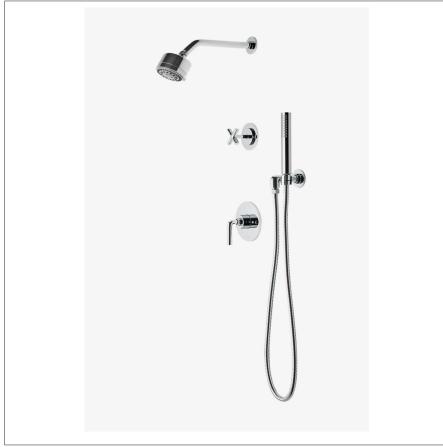

## FLYTE

Flyte Pressure Balance Shower Package with 3 1/4" Shower Head, Handshower and Diverter Cross Handle

SHOWN IN FLYTE PRESSURE BALANCE SHOWER PACKAGE WITH 3 1/4" SHOWER HEAD, HANDSHOWER AND DIVERTER

#### **PRODUCT FEATURES**

This shower package is composed of the following product styles: FLSH01, UNSH03, FLPB10, GUPB81, FLHS01, UN2PG1, GUDV23, FLVC40

# FLSP21

Flyte Pressure Balance Shower Package with 3 1/4" Shower Head, Handshower and Diverter Cross Handle