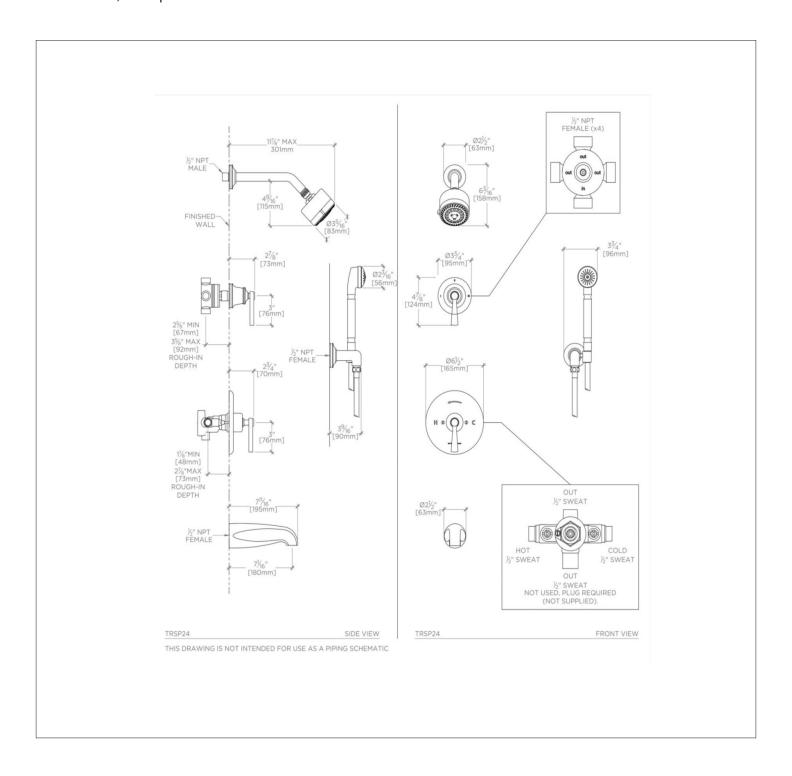

TRANSIT TRSP24

Transit Pressure Balance Shower Package with 3 1/4" Shower Head, Handshower, Tub Spout and Diverter Lever Handle

## **PRODUCT FEATURES**

This shower package is composed of the following product styles: TRSH01, UNSH03, TRPB10, GUPB81, TRHS01, UN3PR1, GUDV65, UNTS34, TRVC50

TRANSIT TRSP24

Transit Pressure Balance Shower Package with 3 1/4" Shower Head, Handshower, Tub Spout and Diverter Lever Handle