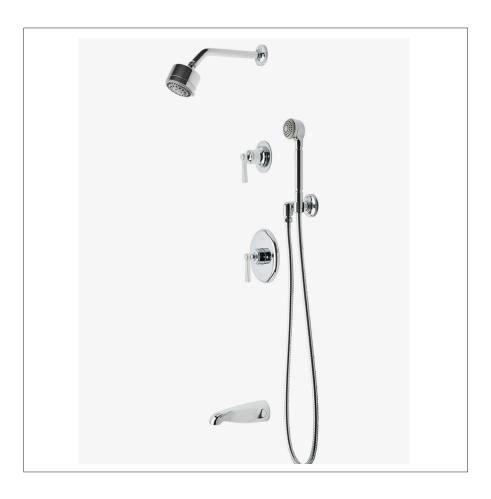

TRANSIT TRSP24

Transit Pressure Balance Shower Package with 3 1/4" Shower Head, Handshower, Tub Spout and Diverter Lever Handle

## **PRODUCT FEATURES**

This shower package is composed of the following product styles: TRSH01, UNSH03, TRPB10, GUPB81, TRHS01, UN3PR1, GUDV65, UNTS34, TRVC50

TRANSIT TRSP24

Transit Pressure Balance Shower Package with 3 1/4" Shower Head, Handshower, Tub Spout and Diverter Lever Handle