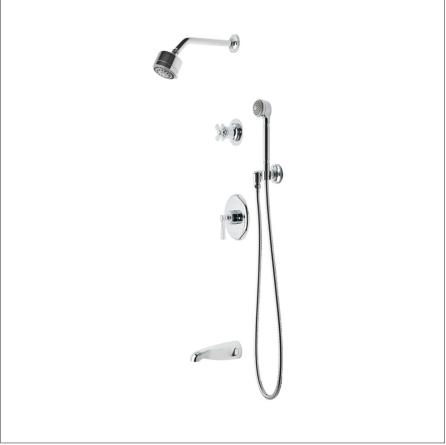

TRANSIT TRSP23

Transit Pressure Balance Shower Package with 3 1/4" Shower Head, Handshower, Tub Spout and Diverter Cross Handle

## **PRODUCT FEATURES**

This shower package is composed of the following product styles: TRSH01, UNSH03, TRPB10, GUPB81, TRHS01, UN3PR1, GUDV65, UNTS34, TRVC40

TRANSIT TRSP23

Transit Pressure Balance Shower Package with 3 1/4" Shower Head, Handshower, Tub Spout and Diverter Cross Handle