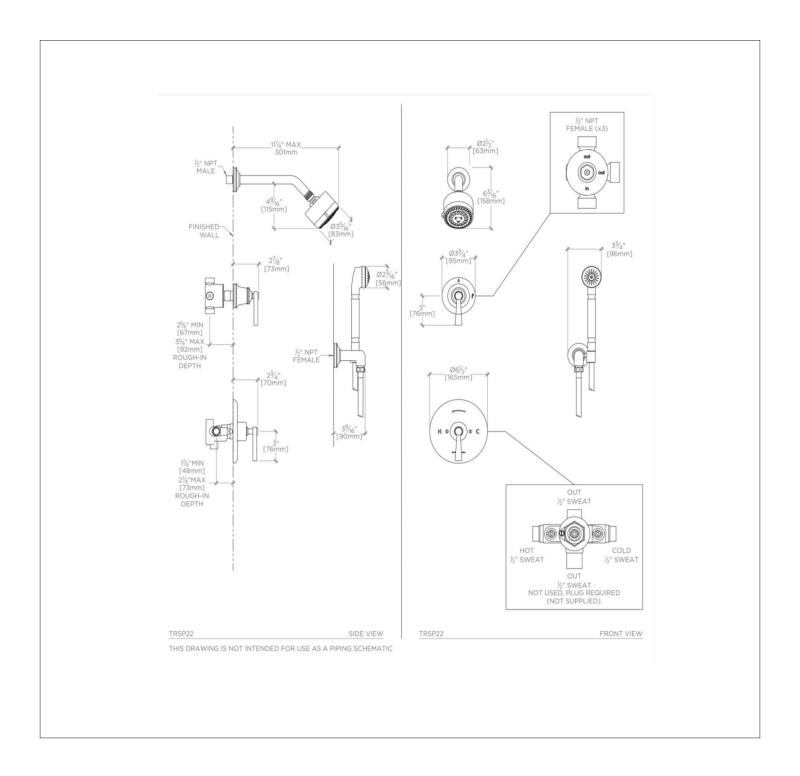

TRSP22 **TRANSIT** 

Transit Pressure Balance Shower Package with 3 1/4" Shower Head, Handshower and Diverter Lever Handle

SHOWN IN TRANSIT PRESSURE BALANCE SHOWER PACKAGE WITH 3 1/4" SHOWER HEAD, HANDSHOWER AND DIVERTER

## **PRODUCT FEATURES**

This shower package is composed of the following product styles: TRSH01, UNSH03, TRPB10, GUPB81, TRHS01, UN2PG1, GUDV23, TRVC50

TRANSIT TRSP22

Transit Pressure Balance Shower Package with 3 1/4" Shower Head, Handshower and Diverter Lever Handle