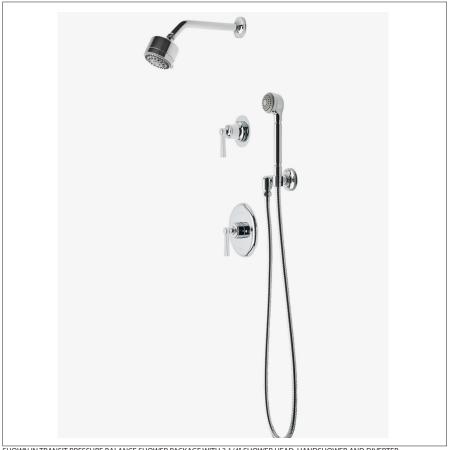

TRSP22 **TRANSIT** 

Transit Pressure Balance Shower Package with 3 1/4" Shower Head, Handshower and Diverter Lever Handle

SHOWN IN TRANSIT PRESSURE BALANCE SHOWER PACKAGE WITH 3 1/4" SHOWER HEAD, HANDSHOWER AND DIVERTER

## **PRODUCT FEATURES**

This shower package is composed of the following product styles: TRSH01, UNSH03, TRPB10, GUPB81, TRHS01, UN2PG1, GUDV23, TRVC50

TRANSIT TRSP22

Transit Pressure Balance Shower Package with 3 1/4" Shower Head, Handshower and Diverter Lever Handle