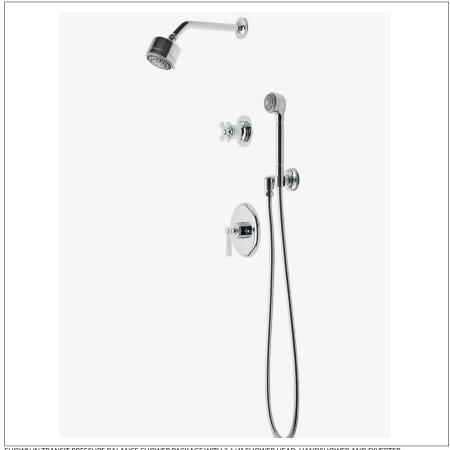

TRSP21 **TRANSIT** 

Transit Pressure Balance Shower Package with 3 1/4" Shower Head, Handshower and Diverter Cross Handle

SHOWN IN TRANSIT PRESSURE BALANCE SHOWER PACKAGE WITH 3 1/4" SHOWER HEAD, HANDSHOWER AND DIVERTER

## **PRODUCT FEATURES**

This shower package is composed of the following product styles: TRSH01, UNSH03, TRPB10, GUPB81, TRHS01, UN2PG1, GUDV23, TRVC40

TRANSIT TRSP21

Transit Pressure Balance Shower Package with 3 1/4" Shower Head, Handshower and Diverter Cross Handle