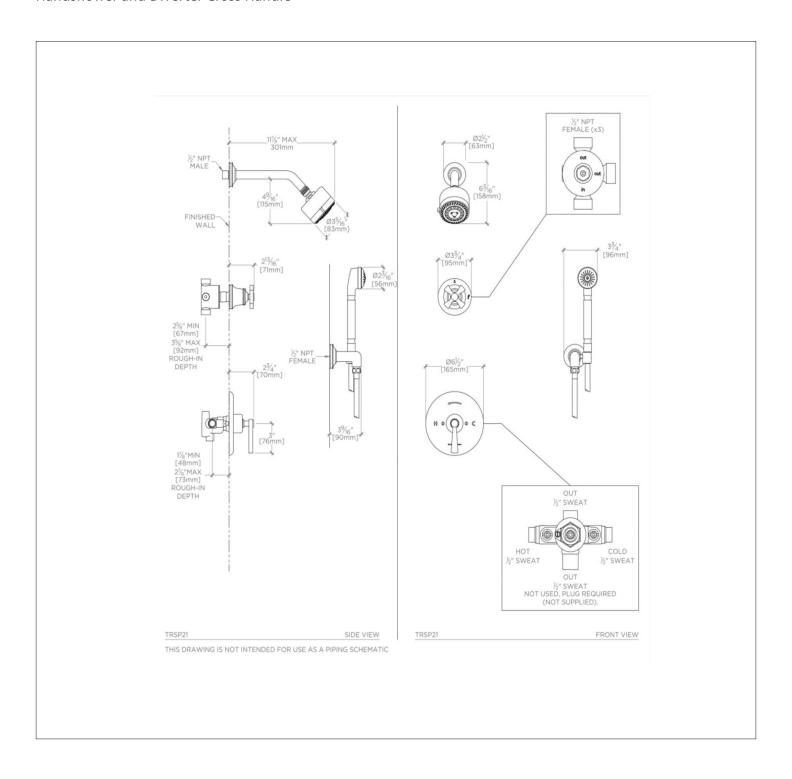

TRSP21 **TRANSIT** 

Transit Pressure Balance Shower Package with 3 1/4" Shower Head, Handshower and Diverter Cross Handle

SHOWN IN TRANSIT PRESSURE BALANCE SHOWER PACKAGE WITH 3 1/4" SHOWER HEAD, HANDSHOWER AND DIVERTER

## **PRODUCT FEATURES**

This shower package is composed of the following product styles: TRSH01, UNSH03, TRPB10, GUPB81, TRHS01, UN2PG1, GUDV23, TRVC40

TRANSIT TRSP21

Transit Pressure Balance Shower Package with 3 1/4" Shower Head, Handshower and Diverter Cross Handle