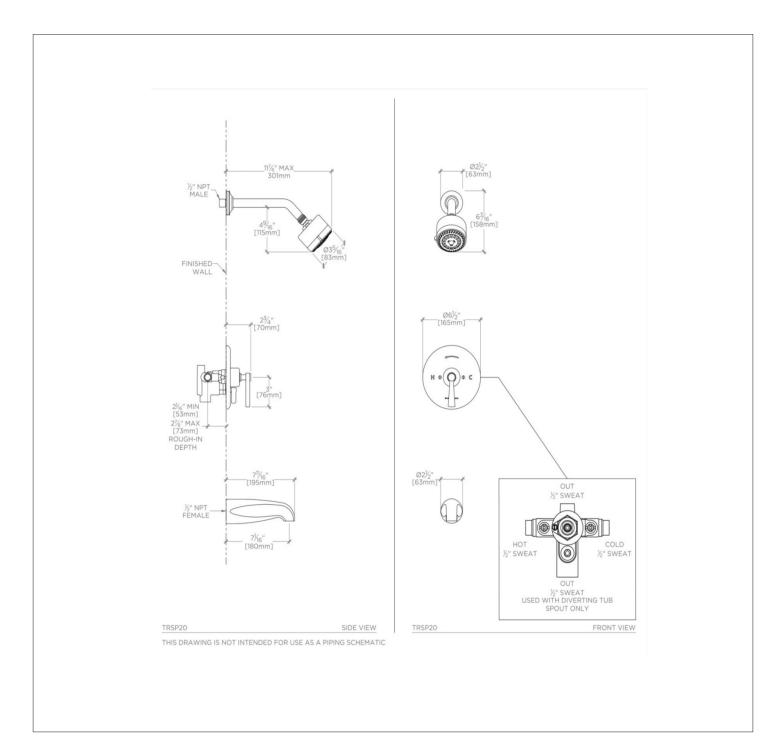

### TRANSIT

Transit Pressure Balance Shower Package with 3 1/4" Shower Head and Tub Spout

#### SHOWN IN TRANSIT PRESSURE BALANCE SHOWER PACKAGE WITH 3 1/4" SHOWER HEAD AND TUB SPOUT TRSP20

# TRSP20

Transit Pressure Balance Shower Package with 3 1/4" Shower Head and Tub Spout