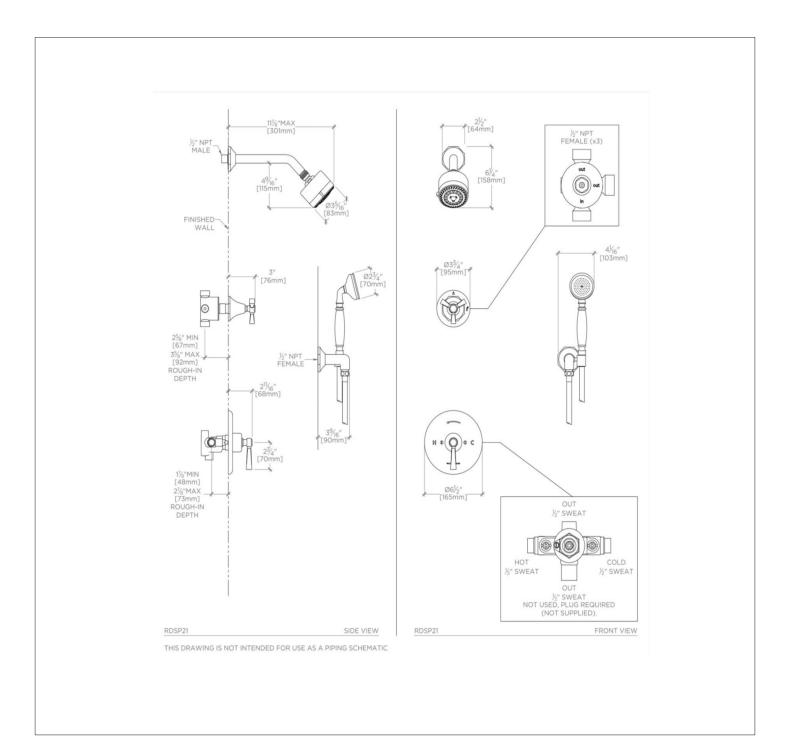

# RDSP21

Roadster Pressure Balance Shower Package with 3 1/4" Shower Head, Handshower and Diverter Tri-Spoke Handle