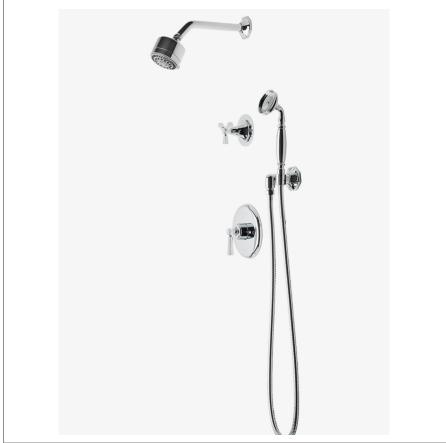

### RDSP21

Roadster Pressure Balance Shower Package with 3 1/4" Shower Head, Handshower and Diverter Tri-Spoke Handle

L SHOWN IN ROADSTER PRESSURE BALANCE SHOWER PACKAGE WITH 3 1/4" SHOWER HEAD, HANDSHOWER AND DIVERTER

#### **PRODUCT FEATURES**

This shower package is composed of the following product styles: RDSH01, UNSH03, RDPB10, GUPB81, RDHS01, UN2PG1, GUDV23, RDVC40