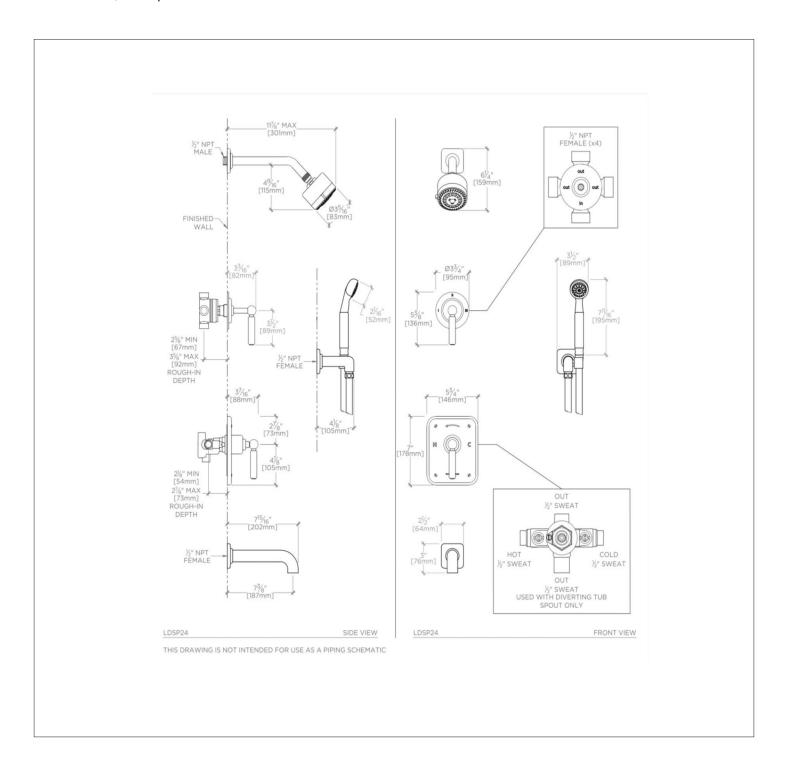

LDSP24 **LUDLOW** 

Ludlow Pressure Balance Shower Package with 3 1/4" Shower Head, Handshower, Tub Spout and Diverter Lever Handle

SHOWN IN LUDLOW PRESSURE BALANCE SHOWER PACKAGE WITH 3 1/4" SHOWER HEAD, HANDSHOWER, TUB SPOUT AND

## **PRODUCT FEATURES**

This shower package is composed of the following product styles: LDSH01, UNSH03, LDPB10, GUPB81, LDHS01, LD3P10, GUDV65, LDTS80

LUDLOW LDSP24

Ludlow Pressure Balance Shower Package with 3 1/4" Shower Head, Handshower, Tub Spout and Diverter Lever Handle