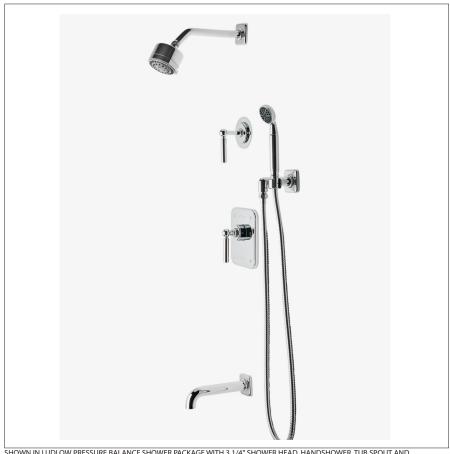

LDSP24 **LUDLOW** 

Ludlow Pressure Balance Shower Package with 3 1/4" Shower Head, Handshower, Tub Spout and Diverter Lever Handle

SHOWN IN LUDLOW PRESSURE BALANCE SHOWER PACKAGE WITH 3 1/4" SHOWER HEAD, HANDSHOWER, TUB SPOUT AND

## **PRODUCT FEATURES**

This shower package is composed of the following product styles: LDSH01, UNSH03, LDPB10, GUPB81, LDHS01, LD3P10, GUDV65, LDTS80

LUDLOW LDSP24

Ludlow Pressure Balance Shower Package with 3 1/4" Shower Head, Handshower, Tub Spout and Diverter Lever Handle