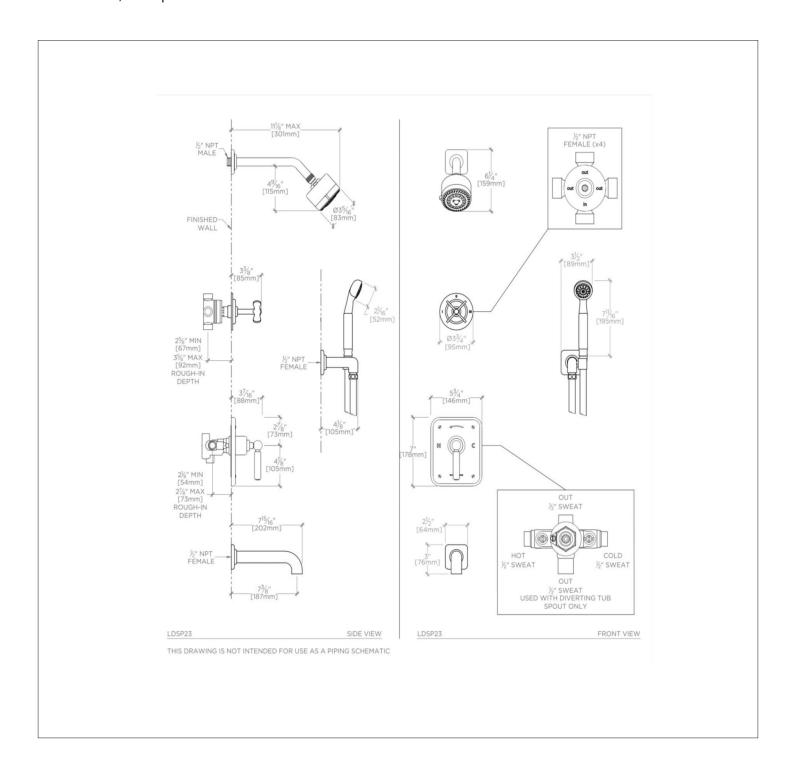

LUDLOW LDSP23

Ludlow Pressure Balance Shower Package with 3 1/4" Shower Head, Handshower, Tub Spout and Diverter Cross Handle

SHOWN IN LUDLOW PRESSURE BALANCE SHOWER PACKAGE WITH 3 1/4" SHOWER HEAD, HANDSHOWER, TUB SPOUT AND

## **PRODUCT FEATURES**

This shower package is composed of the following product styles: LDSH01, UNSH03, LDPB10, GUPB81, LDHS01, LD3P01, GUDV65, LDTS80

LUDLOW LDSP23

Ludlow Pressure Balance Shower Package with 3 1/4" Shower Head, Handshower, Tub Spout and Diverter Cross Handle