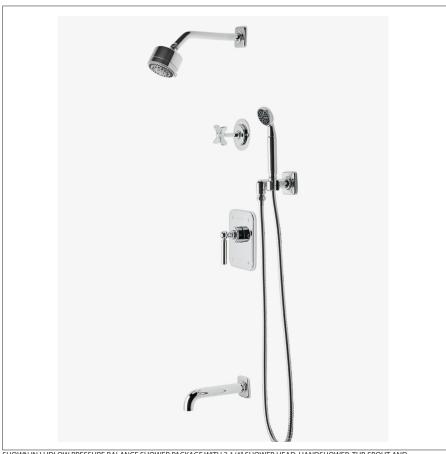

LUDLOW LDSP23

Ludlow Pressure Balance Shower Package with 3 1/4" Shower Head, Handshower, Tub Spout and Diverter Cross Handle

SHOWN IN LUDLOW PRESSURE BALANCE SHOWER PACKAGE WITH 3 1/4" SHOWER HEAD, HANDSHOWER, TUB SPOUT AND

## **PRODUCT FEATURES**

This shower package is composed of the following product styles: LDSH01, UNSH03, LDPB10, GUPB81, LDHS01, LD3P01, GUDV65, LDTS80

LUDLOW LDSP23

Ludlow Pressure Balance Shower Package with 3 1/4" Shower Head, Handshower, Tub Spout and Diverter Cross Handle