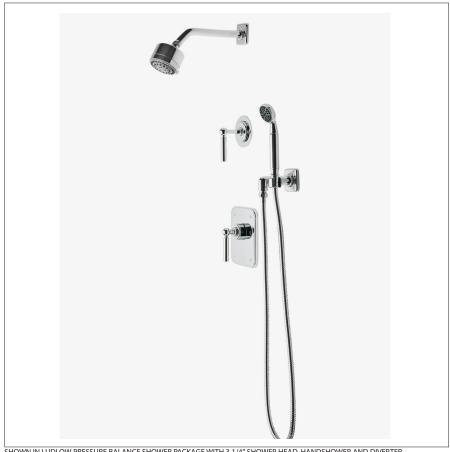

LDSP22 **LUDLOW** 

Ludlow Pressure Balance Shower Package with 3 1/4" Shower Head, Handshower and Diverter Lever Handle

SHOWN IN LUDLOW PRESSURE BALANCE SHOWER PACKAGE WITH 3 1/4" SHOWER HEAD, HANDSHOWER AND DIVERTER

## **PRODUCT FEATURES**

This shower package is composed of the following product styles: LDSH01, UNSH03, LDPB10, GUPB81, LDHS01, LD2P10, GUDV23

LUDLOW LDSP22

Ludlow Pressure Balance Shower Package with 3 1/4" Shower Head, Handshower and Diverter Lever Handle