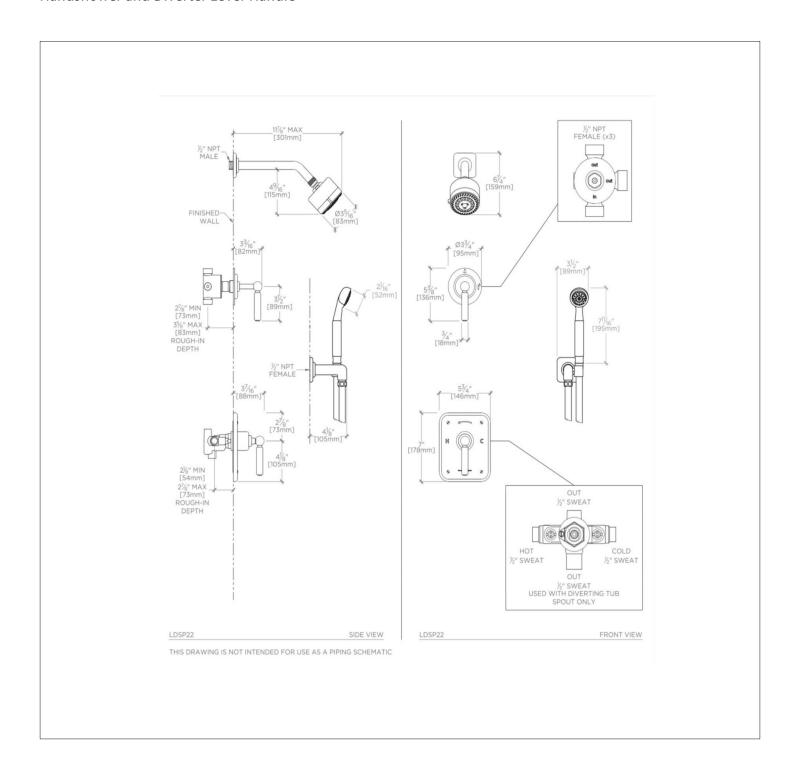

LDSP22 **LUDLOW** 

Ludlow Pressure Balance Shower Package with 3 1/4" Shower Head, Handshower and Diverter Lever Handle

SHOWN IN LUDLOW PRESSURE BALANCE SHOWER PACKAGE WITH 3 1/4" SHOWER HEAD, HANDSHOWER AND DIVERTER

## **PRODUCT FEATURES**

This shower package is composed of the following product styles: LDSH01, UNSH03, LDPB10, GUPB81, LDHS01, LD2P10, GUDV23

LUDLOW LDSP22

Ludlow Pressure Balance Shower Package with 3 1/4" Shower Head, Handshower and Diverter Lever Handle