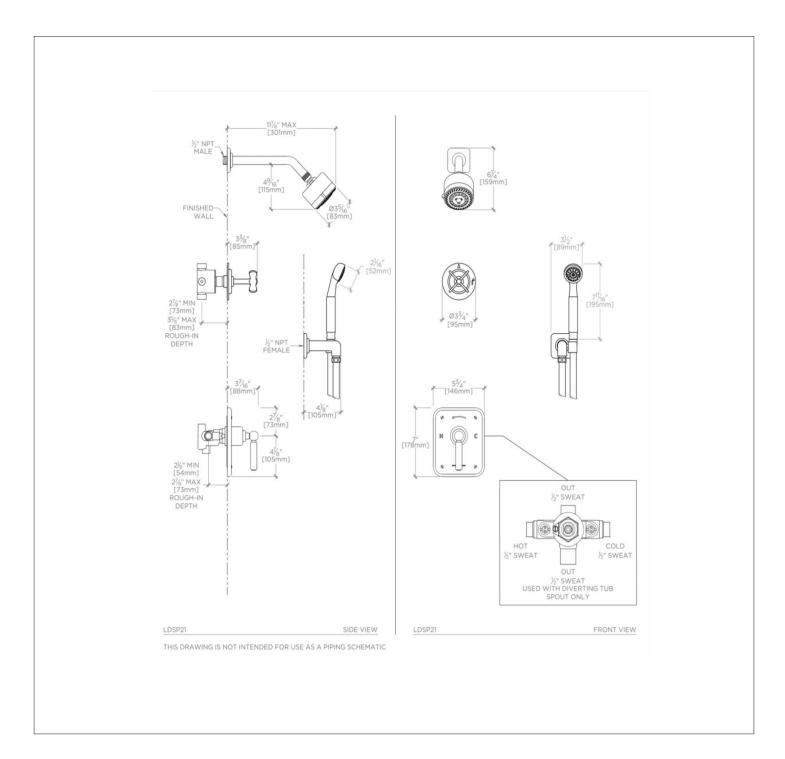

# LDSP21

Ludlow Pressure Balance Shower Package with 3 1/4" Shower Head, Handshower and Diverter Cross Handle