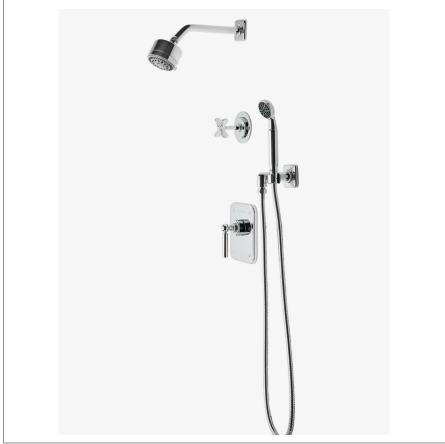

### LUDLOW

Ludlow Pressure Balance Shower Package with 3 1/4" Shower Head, Handshower and Diverter Cross Handle

L SHOWN IN LUDLOW PRESSURE BALANCE SHOWER PACKAGE WITH 3 1/4" SHOWER HEAD, HANDSHOWER AND DIVERTER

#### **PRODUCT FEATURES**

This shower package is composed of the following product styles: LDSH01, UNSH03, LDPB10, GUPB81, LDHS01, LD2P01, GUDV23

# LDSP21

Ludlow Pressure Balance Shower Package with 3 1/4" Shower Head, Handshower and Diverter Cross Handle