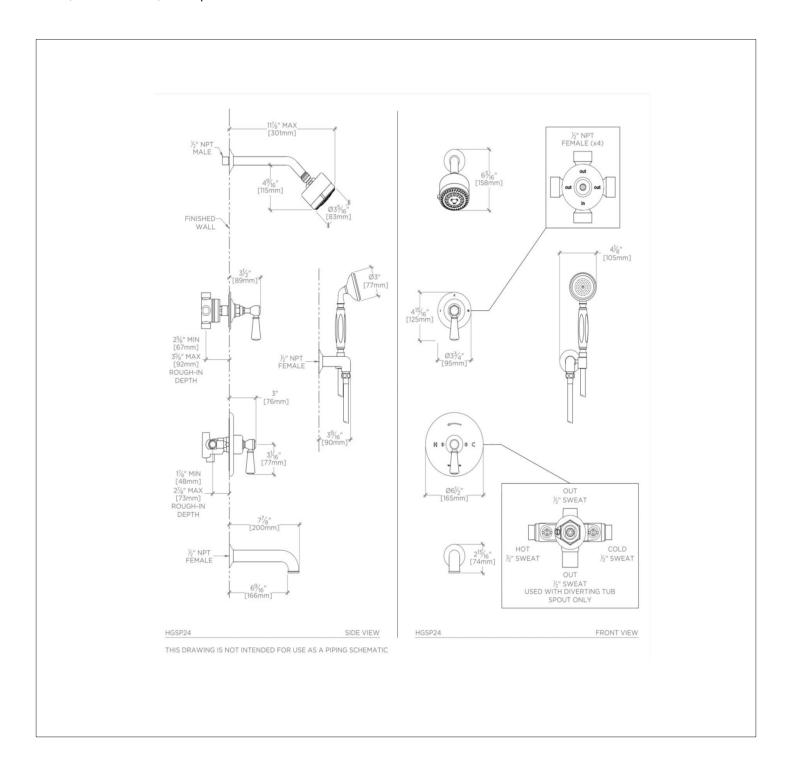

HGSP24 **HIGHGATE** 

Highgate Pressure Balance Shower Package with 3 1/4" Shower Head, Handshower, Tub Spout and Diverter Lever Handle

SHOWN IN HIGHGATE PRESSURE BALANCE SHOWER PACKAGE WITH 3 1/4" SHOWER HEAD, HANDSHOWER, TUB SPOUT

## **PRODUCT FEATURES**

This shower package is composed of the following product styles: HGSH01, UNSH03, HGPB10, GUPB81, HGHS01, UN3PR1, GUDV65, HGVC50, HGTS81

HIGHGATE HGSP24

Highgate Pressure Balance Shower Package with 3 1/4" Shower Head, Handshower, Tub Spout and Diverter Lever Handle