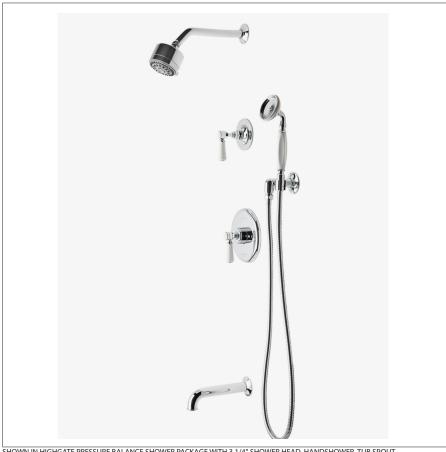

HGSP24 **HIGHGATE** 

Highgate Pressure Balance Shower Package with 3 1/4" Shower Head, Handshower, Tub Spout and Diverter Lever Handle

SHOWN IN HIGHGATE PRESSURE BALANCE SHOWER PACKAGE WITH 3 1/4" SHOWER HEAD, HANDSHOWER, TUB SPOUT

## **PRODUCT FEATURES**

This shower package is composed of the following product styles: HGSH01, UNSH03, HGPB10, GUPB81, HGHS01, UN3PR1, GUDV65, HGVC50, HGTS81

HIGHGATE HGSP24

Highgate Pressure Balance Shower Package with 3 1/4" Shower Head, Handshower, Tub Spout and Diverter Lever Handle