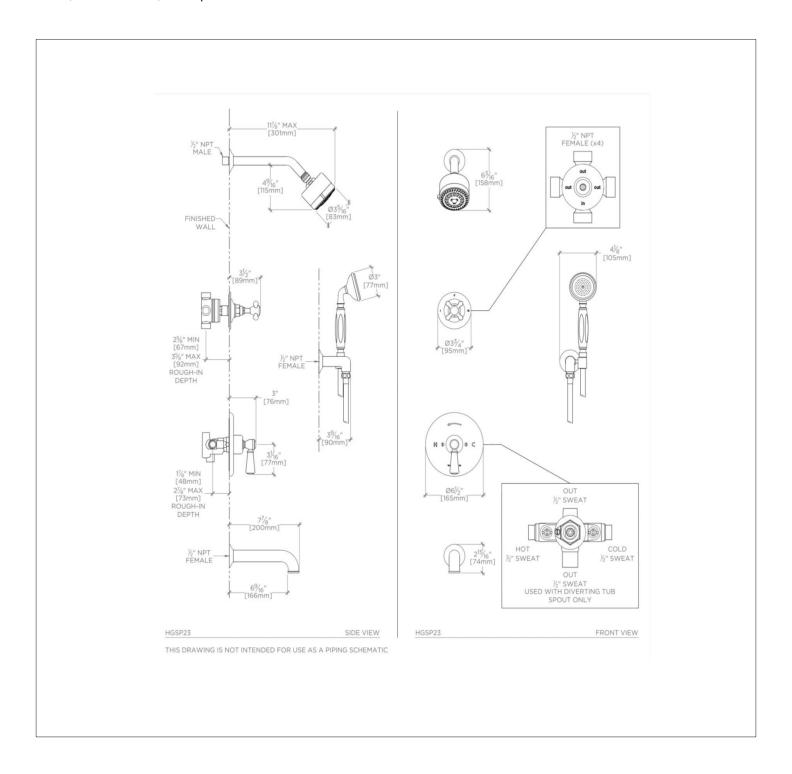

HGSP23 **HIGHGATE** 

Highgate Pressure Balance Shower Package with 3 1/4" Shower Head, Handshower, Tub Spout and Diverter Cross Handle

SHOWN IN HIGHGATE PRESSURE BALANCE SHOWER PACKAGE WITH 3 1/4" SHOWER HEAD, HANDSHOWER, TUB SPOUT

## **PRODUCT FEATURES**

This shower package is composed of the following product styles: HGSH01, UNSH03, HGPB10, GUPB81, HGHS01, UN3PR1, GUDV65, HGVC40, HGTS81

HIGHGATE HGSP23

Highgate Pressure Balance Shower Package with 3 1/4" Shower Head, Handshower, Tub Spout and Diverter Cross Handle