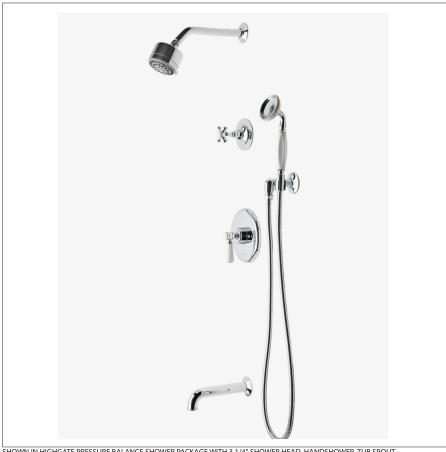

HGSP23 **HIGHGATE** 

Highgate Pressure Balance Shower Package with 3 1/4" Shower Head, Handshower, Tub Spout and Diverter Cross Handle

SHOWN IN HIGHGATE PRESSURE BALANCE SHOWER PACKAGE WITH 3 1/4" SHOWER HEAD, HANDSHOWER, TUB SPOUT

## **PRODUCT FEATURES**

This shower package is composed of the following product styles: HGSH01, UNSH03, HGPB10, GUPB81, HGHS01, UN3PR1, GUDV65, HGVC40, HGTS81

HIGHGATE HGSP23

Highgate Pressure Balance Shower Package with 3 1/4" Shower Head, Handshower, Tub Spout and Diverter Cross Handle