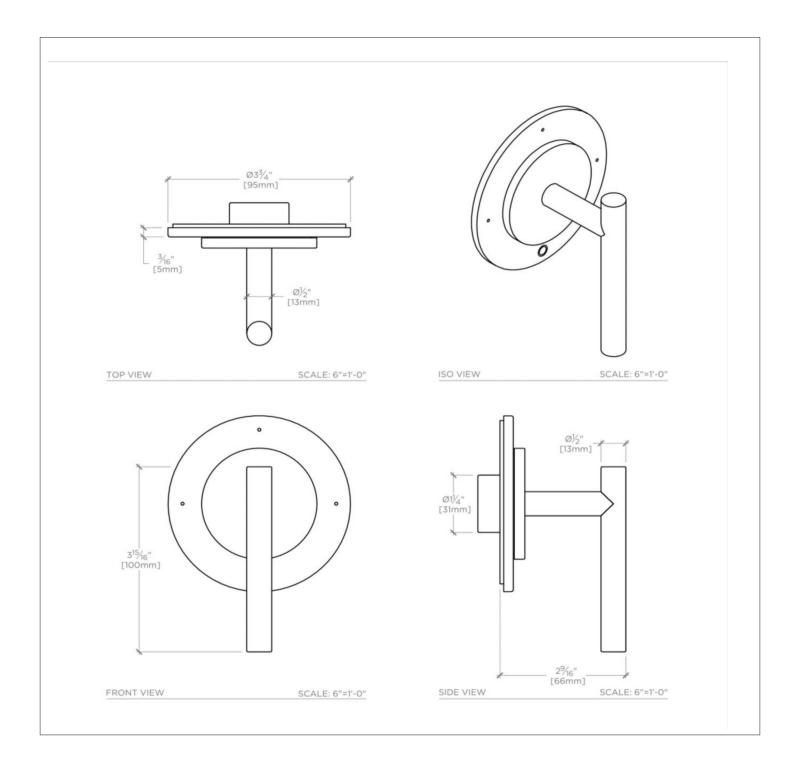

## **TECHNICAL DETAILS**

Control Valve Rough-in Depth Maximum: 5 5/8" Control Valve Rough-in Depth Minimum: 3 1/8" Escutcheon Primary Material: Brass Fittings Hole Diameter: 1 3/8"

Handle Turn Angle: Full Turn Depth / Width: 3" Height: 5"

Length: 3 3/4" Primary Material: Brass

Water Pressure Maximum: 80.0 psi Water Pressure Minimum: 20.0 psi Water Pressure Recommended: 45.0 psi DECIBEL DB3T10

Decibel Three Way Diverter Valve Trim for Thermostatic with Modern Dot and Metal Lever