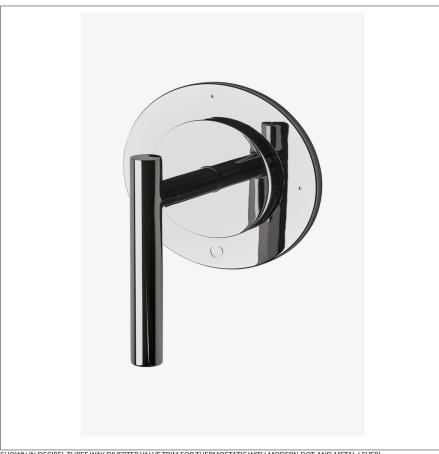

DECIBEL DB3T10

Decibel Three Way Diverter Valve Trim for Thermostatic with Modern Dot and Metal Lever

SHOWN IN DECIBEL THREE WAY DIVERTER VALVE TRIM FOR THERMOSTATIC WITH MODERN DOT AND METAL LEVER

## **PRODUCT FEATURES**

Lever Hande

This item is stocked in Chrome and Nickel finishes.

Requires valve rough GUDV66(USA) or GU66DV(UK) sold separately