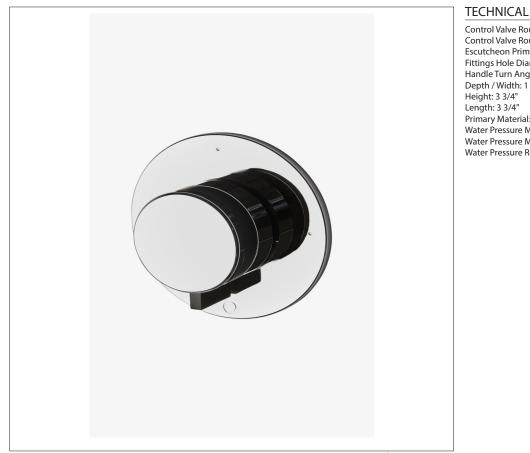

# **DB3T01**

Decibel Three Way Diverter Valve Trim for Thermostatic with Modern Dot and Metal Knob

SHOWN IN DECIBEL THREE WAY DIVERTER VALVE TRIM FOR THERMOSTATIC WITH MODERN DOT AND METAL KNOB

## **TECHNICAL DETAILS**

Control Valve Rough-in Depth Maximum: 5 5/8" Control Valve Rough-in Depth Minimum: 3 1/8" Escutcheon Primary Material: Brass Fittings Hole Diameter: 1 3/8" Handle Turn Angle: Full Turn Depth / Width: 1 15/16" Primary Material: Brass Water Pressure Maximum: 80.0 psi Water Pressure Minimum: 20.0 psi Water Pressure Recommended: 45.0 psi