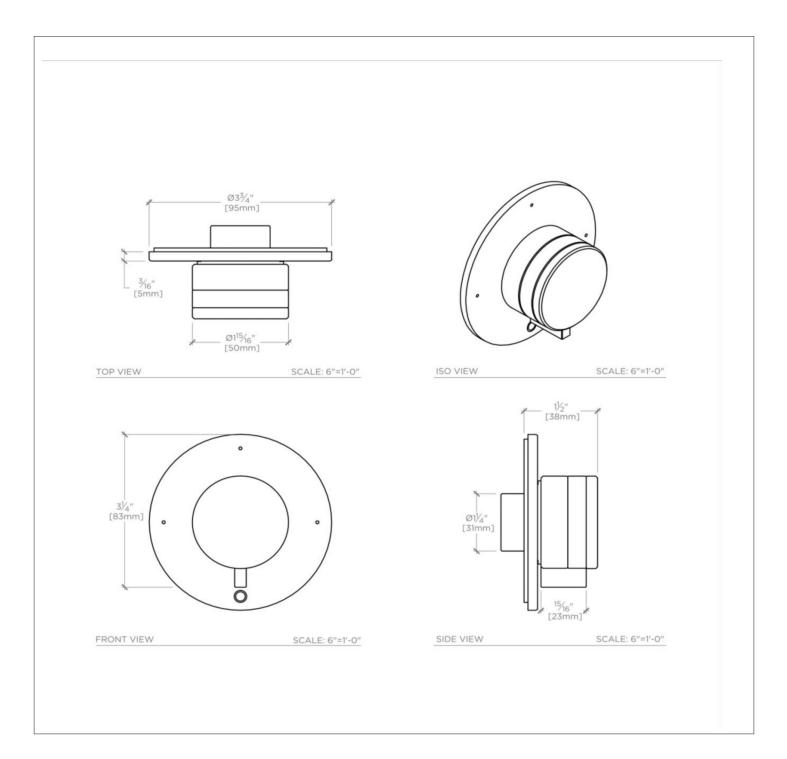

## **TECHNICAL DETAILS**

Control Valve Rough-in Depth Maximum: 5 5/8" Control Valve Rough-in Depth Minimum: 3 1/8" Escutcheon Primary Material: Brass Fittings Hole Diameter: 1 3/8" Handle Turn Angle: Full Turn Depth / Width: 1 15/16" Primary Material: Brass Water Pressure Maximum: 80.0 psi Water Pressure Minimum: 20.0 psi Water Pressure Recommended: 45.0 psi