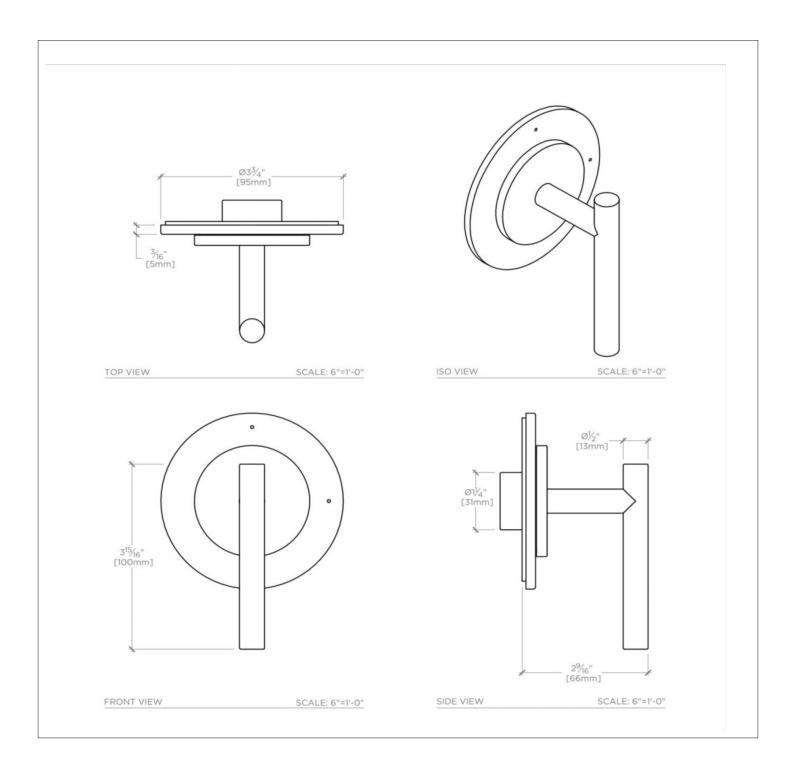

## **TECHNICAL DETAILS**

Control Valve Rough-in Depth Maximum: 5 5/8" Control Valve Rough-in Depth Minimum: 3 1/8" Escutcheon Primary Material: Brass

Fittings Hole Diameter: 1 3/8"

Depth / Width: 3" Height: 5" Length: 3 3/4" Primary Material: Brass

Water Pressure Maximum: 80.0 psi Water Pressure Minimum: 20.0 psi Water Pressure Recommended: 45.0 psi DECIBEL DB2P10

Decibel Two Way Diverter Valve Trim for Pressure Balance with Modern Dot and Metal Lever