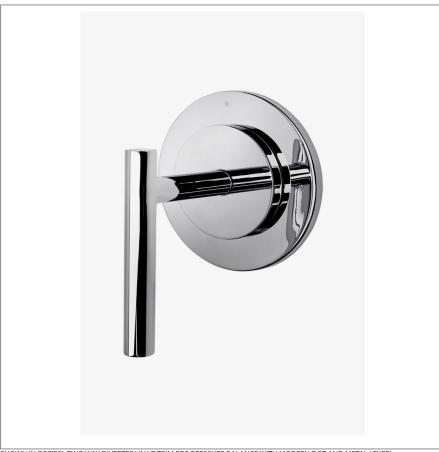

DECIBEL DB2P10

Decibel Two Way Diverter Valve Trim for Pressure Balance with Modern Dot and Metal Lever

SHOWN IN DECIBEL TWO WAY DIVERTER VALVE TRIM FOR PRESSURE BALANCE WITH MODERN DOT AND METAL LEVER

## **INSPIRATION**

Inspired by classic record players, Decibel gives all the sleekness of contemporary design, enhanced with special detailing.

## **PRODUCT FEATURES**

Lever Hande

This item is stocked in Chrome and Nickel finishes.

Requires valve rough GUDV23(USA) or GU23DV(UK) sold separately