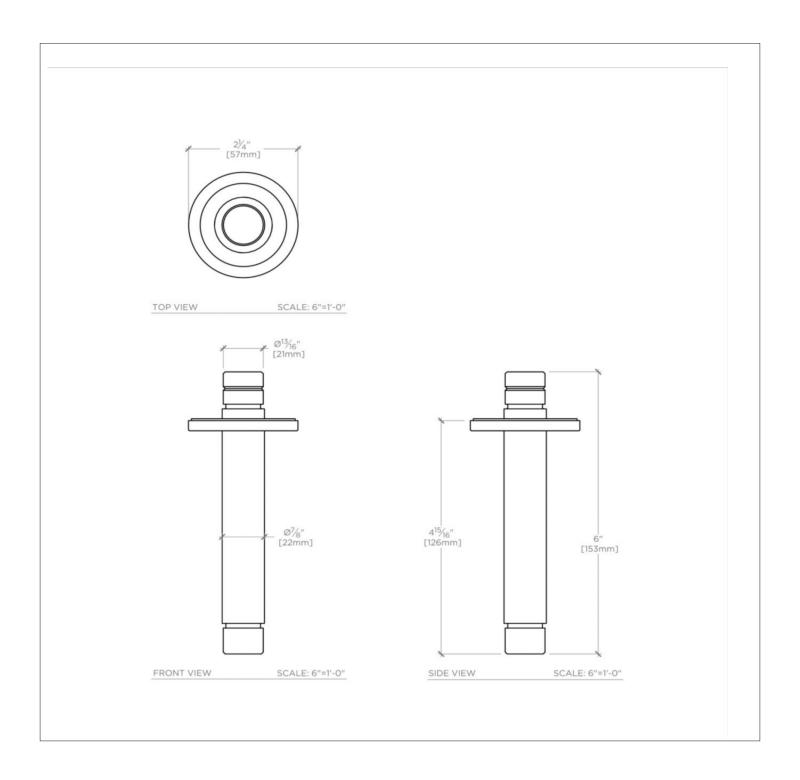

#### **TECHNICAL DETAILS**

Escutcheon Primary Material: Brass Depth / Width: 2 1/4" Height: 6" Inlet Connection Size: 1/2" Inlet Connection Type: Male NPT Length: 2 1/4" Primary Material: Brass Water Pressure Maximum: 80.0 psi Water Pressure Minimum: 20.0 psi Water Pressure Recommended: 45.0 psi