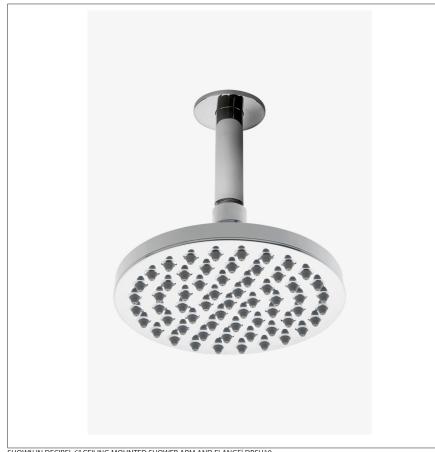

## DECIBEL

### Decibel 6" Ceiling Mounted Shower Arm and Flange

# DBSH10



#### **TECHNICAL DETAILS**

Escutcheon Primary Material: Brass Depth / Width: 2 1/4" Height: 6" Inlet Connection Size: 1/2" Inlet Connection Type: Male NPT Length: 2 1/4" Primary Material: Brass Water Pressure Maximum: 80.0 psi Water Pressure Minimum: 20.0 psi Water Pressure Recommended: 45.0 psi

SHOWN IN DECIBEL 6" CEILING MOUNTED SHOWER ARM AND FLANGE DBSH10

#### INSPIRATION

Inspired by classic record players, Decibel gives all the sleekness of contemporary design, enhanced with special detailing.

#### **PRODUCT FEATURES**

Shower arms can be partnered with a variety of shower heads (sold separately) This item is stocked in Chrome and Nickel finishes.

### DECIBEL Decibel 6" Ceiling Mounted Shower Arm and Flange



## DBSH10