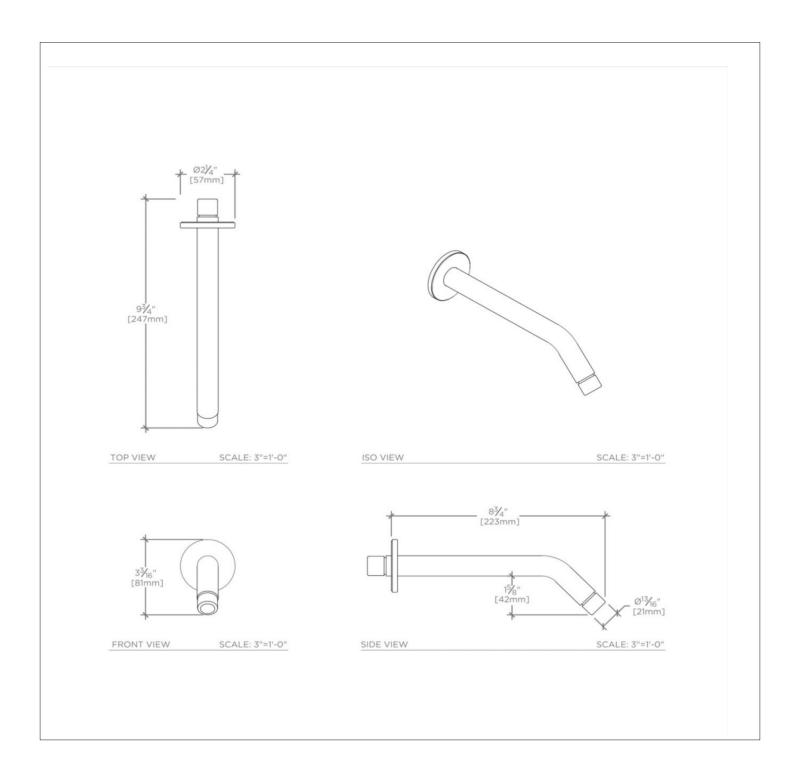

### **TECHNICAL DETAILS**

Escutcheon Primary Material: Brass Fittings Hole Diameter: 1 3/8" Depth / Width: 9 3/4" Height: 3 3/16" Inlet Connection Size: 1/2" Inlet Connection Type: Male NPT Length: 2 1/4" Primary Material: Brass Water Pressure Maximum: 80.0 psi

Water Pressure Minimum: 20.0 psi Water Pressure Recommended: 45.0 psi