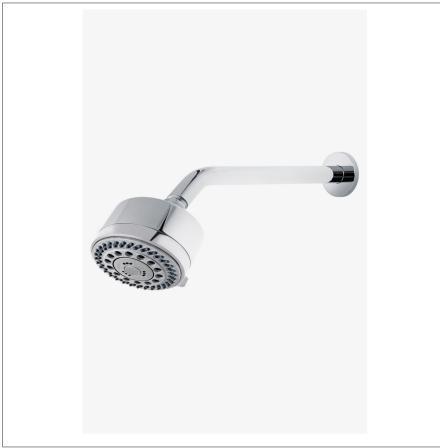

## Decibel Wall Mounted Shower Arm and Flange

SHOWN IN DECIBEL WALL MOUNTED SHOWER ARM AND FLANGE DBSH01

### **PRODUCT FEATURES**

Shower arms can be partnered with a variety of shower heads (sold separately)  $\label{eq:sold_sold}$ 

This item is stocked in Chrome and Nickel finishes.