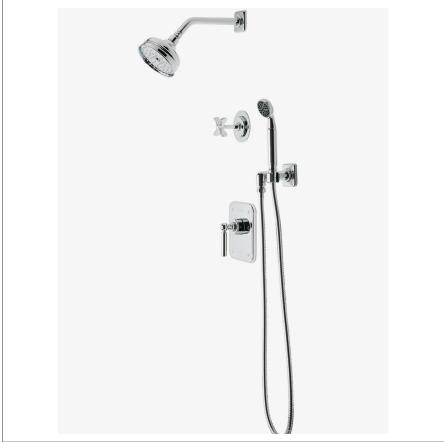

# WATERWORKS

LUDLOW LDSP08

Ludlow Pressure Balance Shower Package with 5" Shower Rose, Handshower and Diverter Cross Handle

### TECHNICAL DETAILS

Suggested Application: Bath Water Pressure Maximum: 85.0 psi Water Pressure Minimum: 20.0 psi Water Pressure Recommended: 45.0 psi

SHOWN IN LUDLOW PRESSURE BALANCE SHOWER PACKAGE WITH 5" SHOWER ROSE, HANDSHOWER AND DIVERTER

#### **PRODUCT FEATURES**

This shower package is composed of the following product styles: LDSH01, UNSH32, LDPB10, GUPB81, LDHS01, LD2P01, GUDV23

LUDLOW LDSP08

Ludlow Pressure Balance Shower Package with 5" Shower Rose, Handshower and Diverter Cross Handle