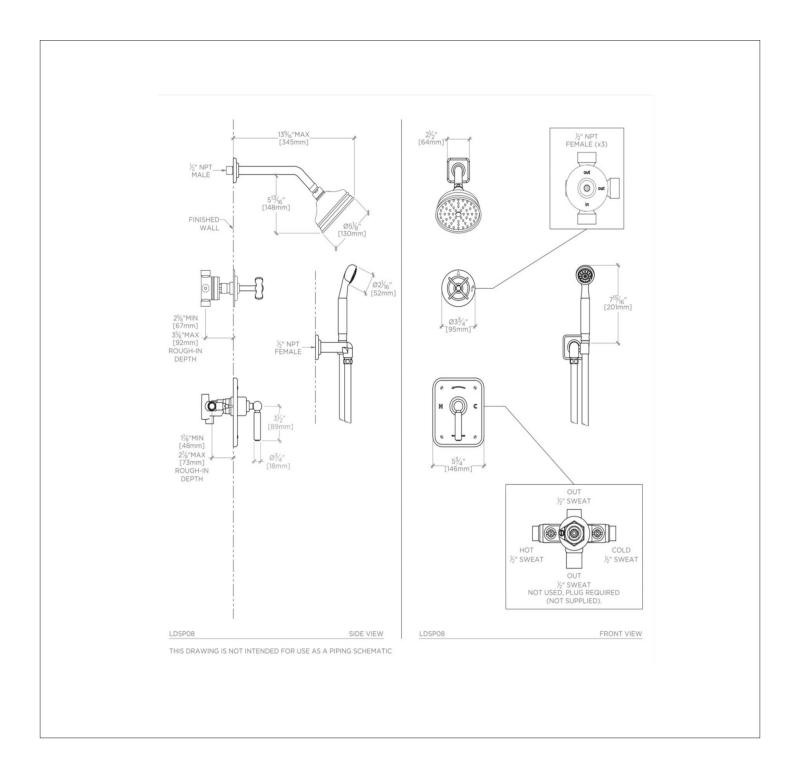

# WATERWORKS

LUDLOW LDSP08

Ludlow Pressure Balance Shower Package with 5" Shower Rose, Handshower and Diverter Cross Handle

### TECHNICAL DETAILS

Suggested Application: Bath Water Pressure Maximum: 85.0 psi Water Pressure Minimum: 20.0 psi Water Pressure Recommended: 45.0 psi

SHOWN IN LUDLOW PRESSURE BALANCE SHOWER PACKAGE WITH 5" SHOWER ROSE, HANDSHOWER AND DIVERTER

#### **PRODUCT FEATURES**

This shower package is composed of the following product styles: LDSH01, UNSH32, LDPB10, GUPB81, LDHS01, LD2P01, GUDV23

LUDLOW LDSP08

Ludlow Pressure Balance Shower Package with 5" Shower Rose, Handshower and Diverter Cross Handle