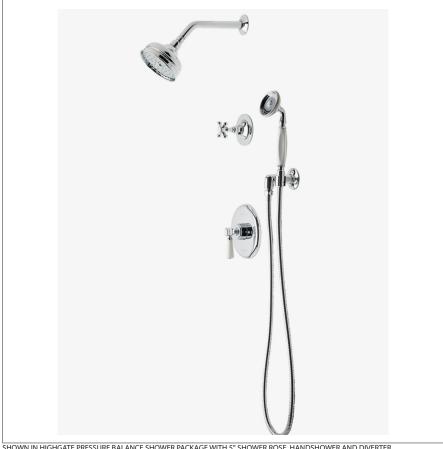

# WATERWORKS

HGSP08 **HIGHGATE** 

Highgate Pressure Balance Shower Package with 5" Shower Rose, Handshower and Diverter Cross Handle

### TECHNICAL DETAILS

Suggested Application: Bath Water Pressure Maximum: 85.0 psi Water Pressure Minimum: 20.0 psi Water Pressure Recommended: 45.0 psi

SHOWN IN HIGHGATE PRESSURE BALANCE SHOWER PACKAGE WITH 5" SHOWER ROSE, HANDSHOWER AND DIVERTER

HIGHGATE HGSP08

Highgate Pressure Balance Shower Package with 5" Shower Rose, Handshower and Diverter Cross Handle