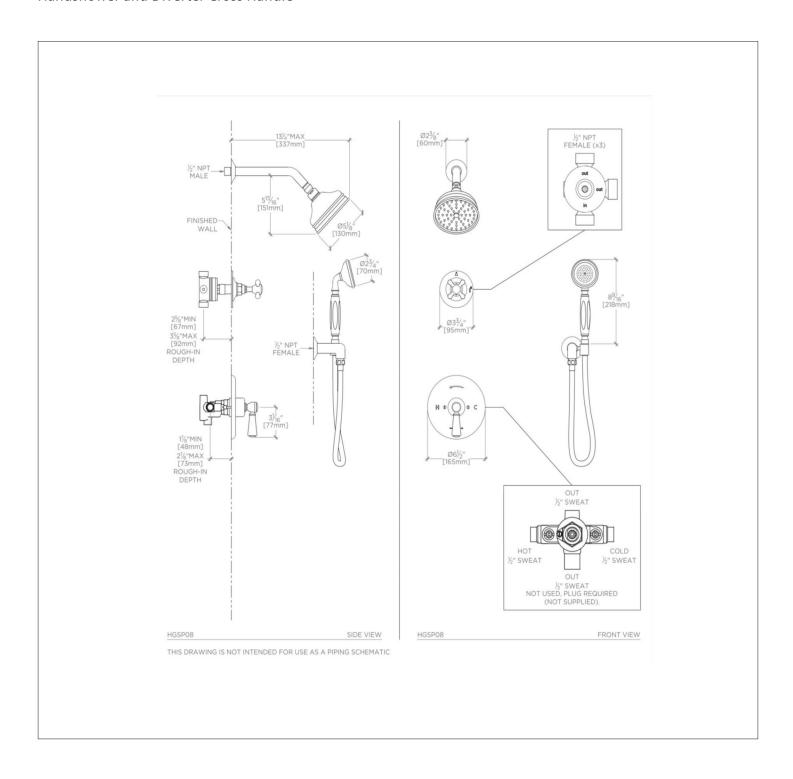

# WATERWORKS

HGSP08 **HIGHGATE** 

Highgate Pressure Balance Shower Package with 5" Shower Rose, Handshower and Diverter Cross Handle

### TECHNICAL DETAILS

Suggested Application: Bath Water Pressure Maximum: 85.0 psi Water Pressure Minimum: 20.0 psi Water Pressure Recommended: 45.0 psi

SHOWN IN HIGHGATE PRESSURE BALANCE SHOWER PACKAGE WITH 5" SHOWER ROSE, HANDSHOWER AND DIVERTER

HIGHGATE HGSP08

Highgate Pressure Balance Shower Package with 5" Shower Rose, Handshower and Diverter Cross Handle