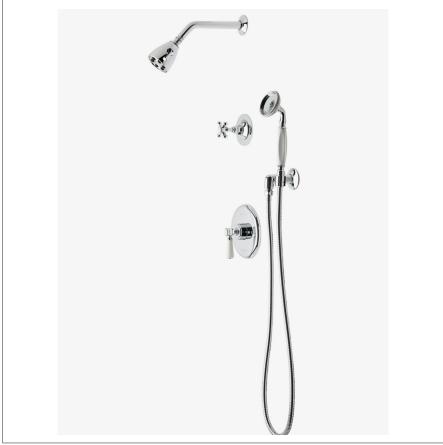

# WATERWORKS

HIGHGATE HGSP07

Highgate Pressure Balance Shower Package with 2 3/4" Shower Head, Handshower and Diverter Cross Handle

### **TECHNICAL DETAILS**

Suggested Application: Bath Water Pressure Maximum: 85.0 psi Water Pressure Minimum: 20.0 psi Water Pressure Recommended: 45.0 psi

SHOWN IN HIGHGATE PRESSURE BALANCE SHOWER PACKAGE WITH 2 3/4" SHOWER HEAD, HANDSHOWER AND DIVERTER

#### **PRODUCT FEATURES**

This shower package is composed of the following product styles: HGSH01, UNSH38, HGPB10, GUPB81, HGHS01, UN2PG1, GUDV23, HGVC40

HIGHGATE HGSP07

Highgate Pressure Balance Shower Package with 2 3/4" Shower Head, Handshower and Diverter Cross Handle