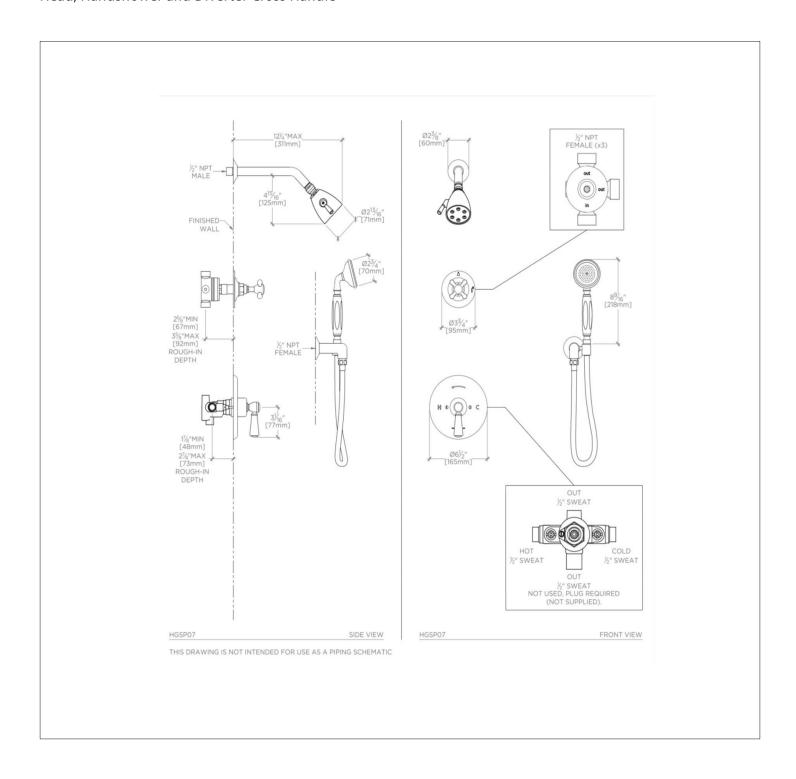

# WATERWORKS

HIGHGATE HGSP07

Highgate Pressure Balance Shower Package with 2 3/4" Shower Head, Handshower and Diverter Cross Handle

### **TECHNICAL DETAILS**

Suggested Application: Bath Water Pressure Maximum: 85.0 psi Water Pressure Minimum: 20.0 psi Water Pressure Recommended: 45.0 psi

SHOWN IN HIGHGATE PRESSURE BALANCE SHOWER PACKAGE WITH 2 3/4" SHOWER HEAD, HANDSHOWER AND DIVERTER

#### **PRODUCT FEATURES**

This shower package is composed of the following product styles: HGSH01, UNSH38, HGPB10, GUPB81, HGHS01, UN2PG1, GUDV23, HGVC40

HIGHGATE HGSP07

Highgate Pressure Balance Shower Package with 2 3/4" Shower Head, Handshower and Diverter Cross Handle