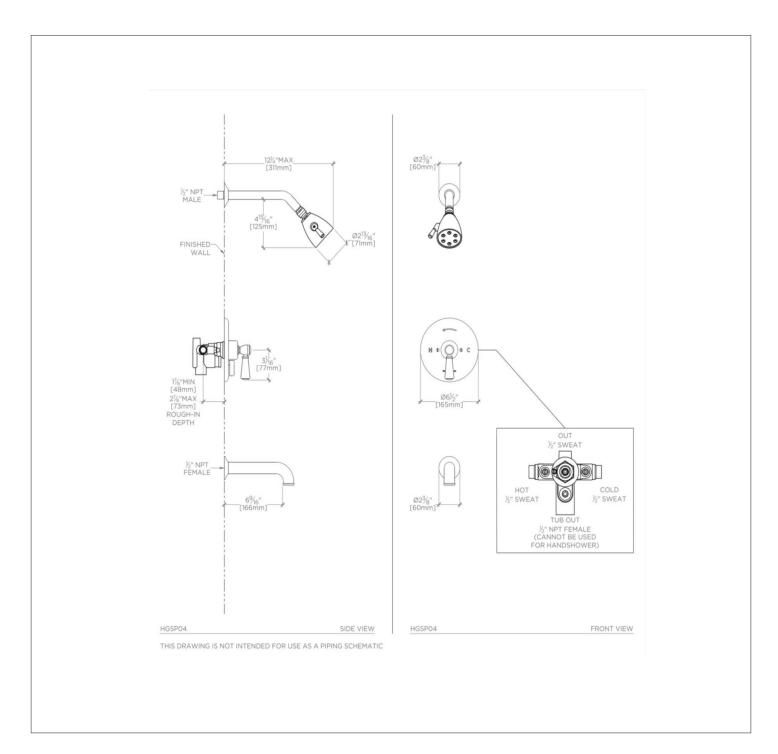

# HGSP04

Highgate Pressure Balance Shower Package with 2 3/4" Shower Head and Tub Spout

## HGSP04

Highgate Pressure Balance Shower Package with 2 3/4" Shower Head and Tub Spout