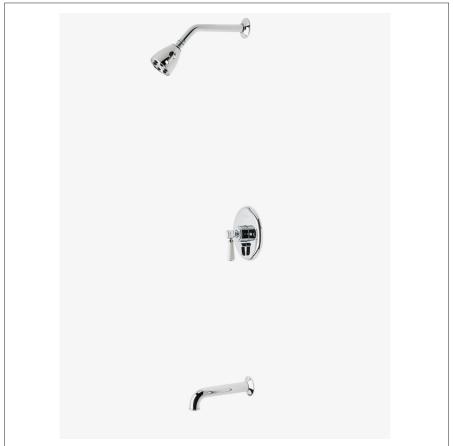

# HGSP04

Highgate Pressure Balance Shower Package with 2 3/4" Shower Head and Tub Spout

#### L SHOWN IN HIGHGATE PRESSURE BALANCE SHOWER PACKAGE WITH 2 3/4" SHOWER HEAD AND TUB SPOUT| HGSP04

## HGSP04

Highgate Pressure Balance Shower Package with 2 3/4" Shower Head and Tub Spout