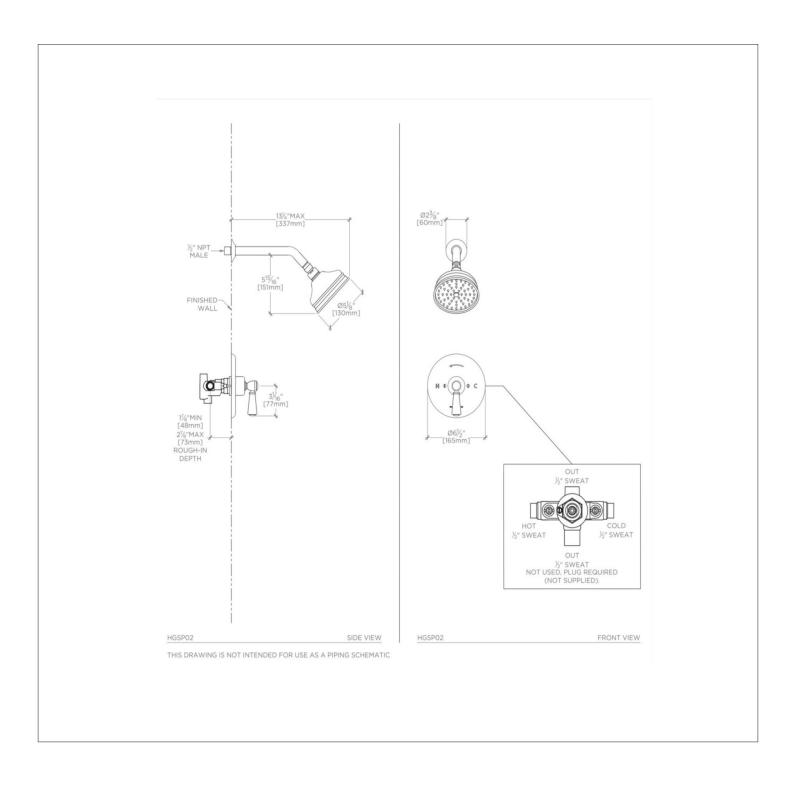

# WATERWORKS

HIGHGATE HGSP02

Highgate Pressure Balance Shower Package with 5" Shower Rose

### TECHNICAL DETAILS

Suggested Application: Bath Water Pressure Maximum: 85.0 psi Water Pressure Minimum: 20.0 psi Water Pressure Recommended: 45.0 psi

SHOWN IN HIGHGATE PRESSURE BALANCE SHOWER PACKAGE WITH 5" SHOWER ROSE| HGSP02