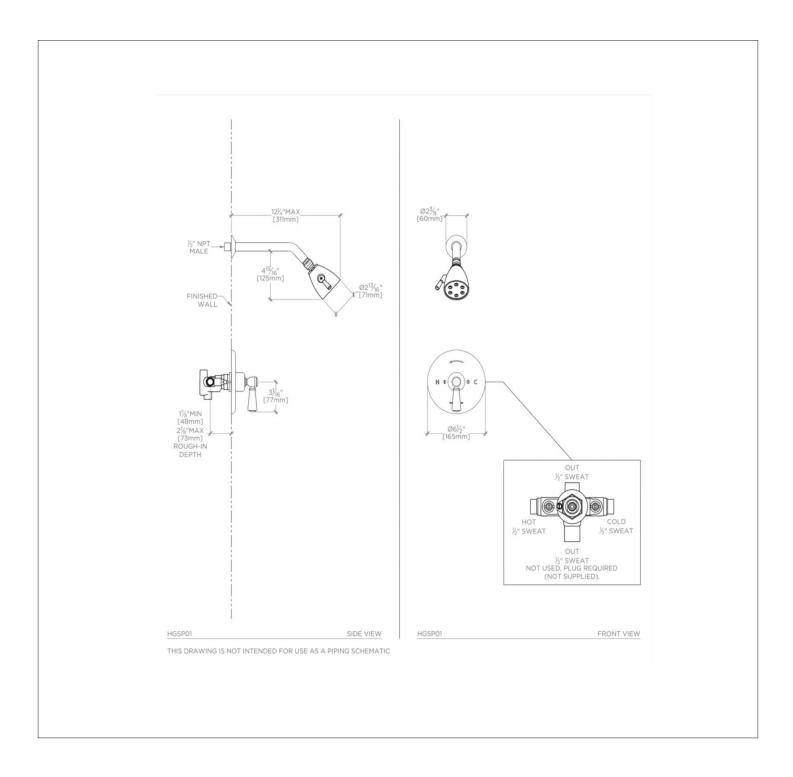

# WATERWORKS

HIGHGATE HGSP01

Highgate Pressure Balance Shower Package with 2 3/4" Shower Head

## TECHNICAL DETAILS

Suggested Application: Bath Water Pressure Maximum: 85.0 psi Water Pressure Minimum: 20.0 psi Water Pressure Recommended: 45.0 psi

SHOWN IN HIGHGATE PRESSURE BALANCE SHOWER PACKAGE WITH 2 3/4" SHOWER HEAD| HGSP01

## **PRODUCT FEATURES**

This shower package is composed of the following product styles: HGSH01, UNSH38, HGPB10, GUPB81

HIGHGATE HGSP01

Highgate Pressure Balance Shower Package with 2 3/4" Shower Head