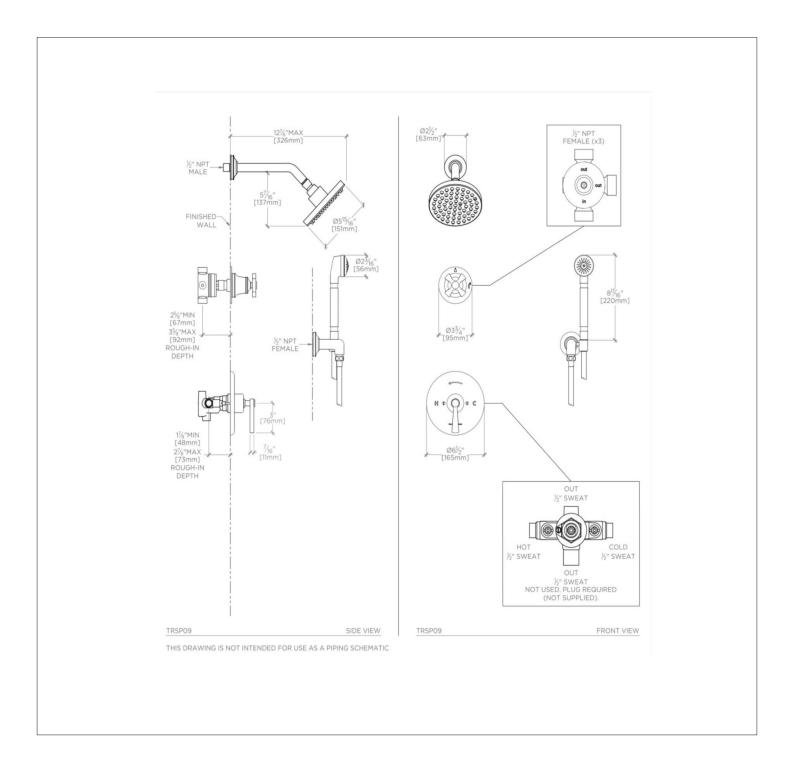

# TRSP09

Transit Pressure Balance Shower Package with 6" Rain Shower Head, Handshower and Diverter Cross Handle

L SHOWN IN TRANSIT PRESSURE BALANCE SHOWER PACKAGE WITH 6" RAIN SHOWER HEAD, HANDSHOWER AND DIVERTER

## TRSP09

Transit Pressure Balance Shower Package with 6" Rain Shower Head, Handshower and Diverter Cross Handle