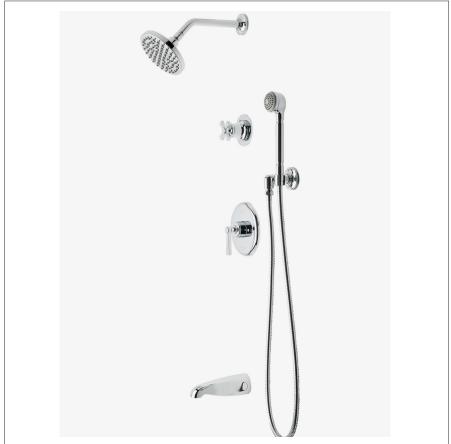

# TRSP09

Transit Pressure Balance Shower Package with 6" Rain Shower Head, Handshower and Diverter Cross Handle

L SHOWN IN TRANSIT PRESSURE BALANCE SHOWER PACKAGE WITH 6" RAIN SHOWER HEAD, HANDSHOWER AND DIVERTER

## TRSP09

Transit Pressure Balance Shower Package with 6" Rain Shower Head, Handshower and Diverter Cross Handle