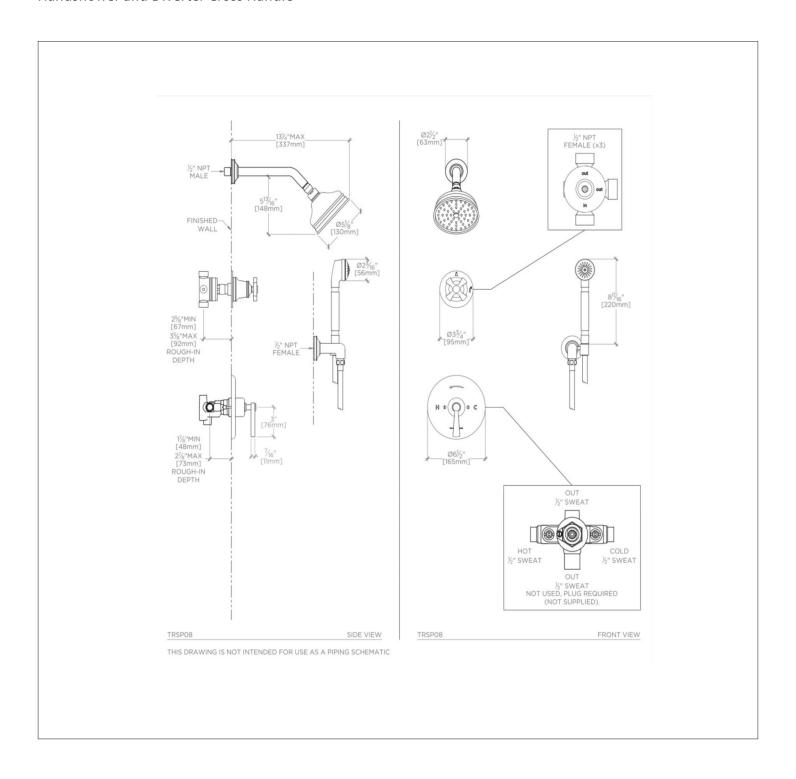

# WATERWORKS

TRSP08 **TRANSIT** 

Transit Pressure Balance Shower Package with 5" Shower Rose, Handshower and Diverter Cross Handle

### TECHNICAL DETAILS

Suggested Application: Bath Water Pressure Maximum: 85.0 psi Water Pressure Minimum: 20.0 psi Water Pressure Recommended: 45.0 psi

SHOWN IN TRANSIT PRESSURE BALANCE SHOWER PACKAGE WITH 5" SHOWER ROSE, HANDSHOWER AND DIVERTER

TRANSIT TRSP08

Transit Pressure Balance Shower Package with 5" Shower Rose, Handshower and Diverter Cross Handle