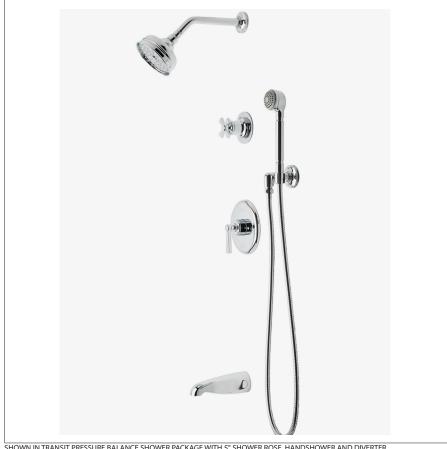

# WATERWORKS

TRSP08 **TRANSIT** 

Transit Pressure Balance Shower Package with 5" Shower Rose, Handshower and Diverter Cross Handle

### TECHNICAL DETAILS

Suggested Application: Bath Water Pressure Maximum: 85.0 psi Water Pressure Minimum: 20.0 psi Water Pressure Recommended: 45.0 psi

SHOWN IN TRANSIT PRESSURE BALANCE SHOWER PACKAGE WITH 5" SHOWER ROSE, HANDSHOWER AND DIVERTER

TRANSIT TRSP08

Transit Pressure Balance Shower Package with 5" Shower Rose, Handshower and Diverter Cross Handle