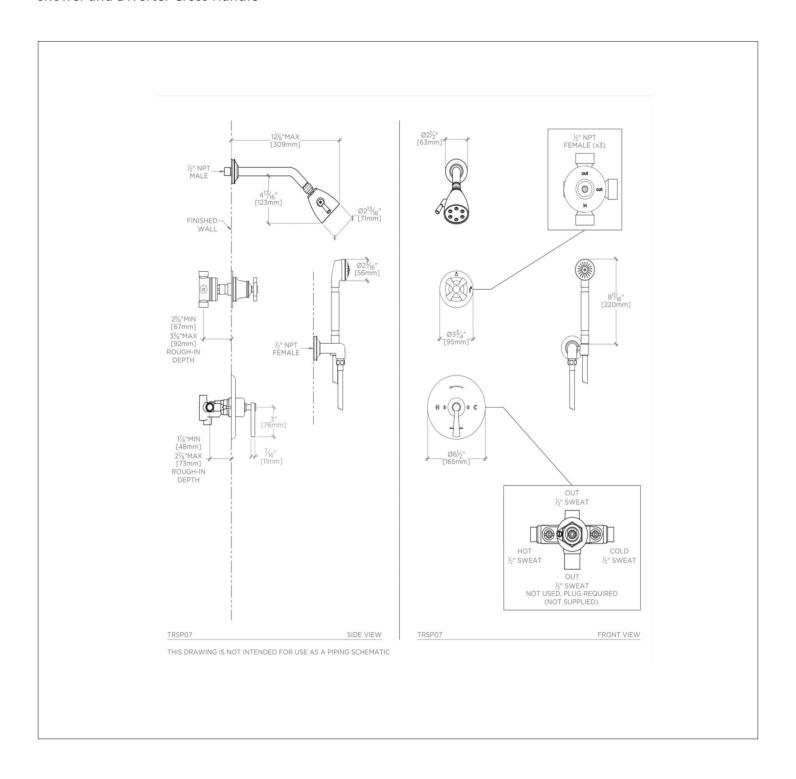

# WATERWORKS

TRANSIT TRSP07

Transit Pressure Balance Shower Package with 2 3/4" Head, Handshower and Diverter Cross Handle

#### **PRODUCT FEATURES**

This shower package is composed of the following product styles: TRSH01, UNSH38, TRPB10, GUPB81, TRHS01, UN2PG1, GUDV23, TRVC40

TRANSIT TRSP07

Transit Pressure Balance Shower Package with 2 3/4" Head, Handshower and Diverter Cross Handle