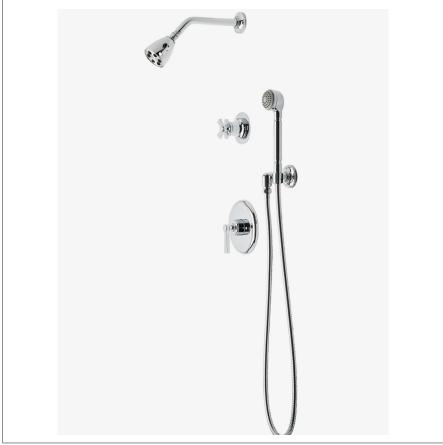

# WATERWORKS

TRANSIT TRSP07

Transit Pressure Balance Shower Package with 2 3/4" Head, Handshower and Diverter Cross Handle

### TECHNICAL DETAILS

Suggested Application: Bath Water Pressure Maximum: 85.0 psi Water Pressure Minimum: 20.0 psi Water Pressure Recommended: 45.0 psi

SHOWN IN TRANSIT PRESSURE BALANCE SHOWER PACKAGE WITH 2 3/4" HEAD, HANDSHOWER AND DIVERTER CROSS

#### **PRODUCT FEATURES**

This shower package is composed of the following product styles: TRSH01, UNSH38, TRPB10, GUPB81, TRHS01, UN2PG1, GUDV23, TRVC40

TRANSIT TRSP07

Transit Pressure Balance Shower Package with 2 3/4" Head, Handshower and Diverter Cross Handle