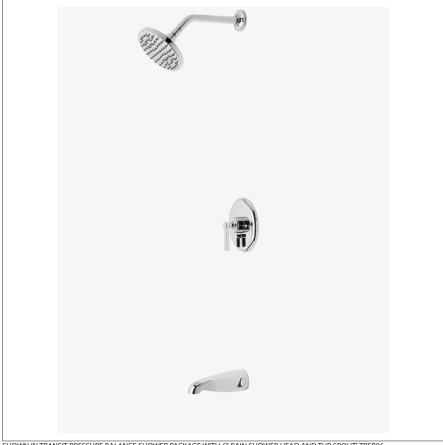

# WATERWORKS

TRANSIT TRSP06

Transit Pressure Balance Shower Package with 6" Rain Shower Head and Tub Spout

## **TECHNICAL DETAILS**

Suggested Application: Bath Water Pressure Maximum: 85.0 psi Water Pressure Minimum: 20.0 psi Water Pressure Recommended: 45.0 psi

SHOWN IN TRANSIT PRESSURE BALANCE SHOWER PACKAGE WITH 6" RAIN SHOWER HEAD AND TUB SPOUT TRSP06

## **PRODUCT FEATURES**

This shower package is composed of the following product styles: TRSH01, UNSH29, TRPB30, GUPB81, UNTS34

TRANSIT TRSP06

Transit Pressure Balance Shower Package with 6" Rain Shower Head and Tub Spout