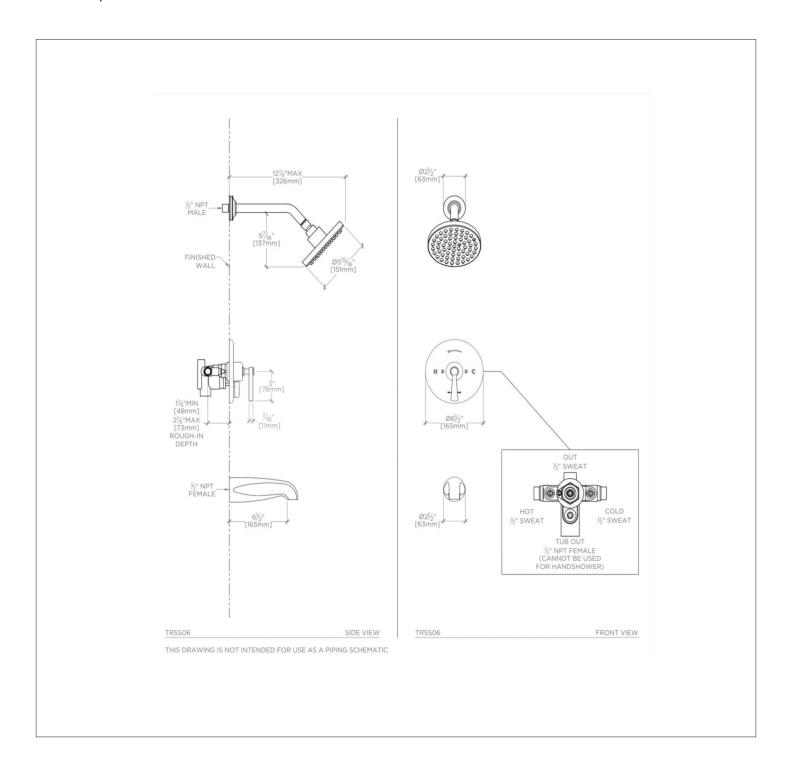

# WATERWORKS

TRANSIT TRSP06

Transit Pressure Balance Shower Package with 6" Rain Shower Head and Tub Spout

## **TECHNICAL DETAILS**

Suggested Application: Bath Water Pressure Maximum: 85.0 psi Water Pressure Minimum: 20.0 psi Water Pressure Recommended: 45.0 psi

SHOWN IN TRANSIT PRESSURE BALANCE SHOWER PACKAGE WITH 6" RAIN SHOWER HEAD AND TUB SPOUT TRSP06

## **PRODUCT FEATURES**

This shower package is composed of the following product styles: TRSH01, UNSH29, TRPB30, GUPB81, UNTS34

TRANSIT TRSP06

Transit Pressure Balance Shower Package with 6" Rain Shower Head and Tub Spout