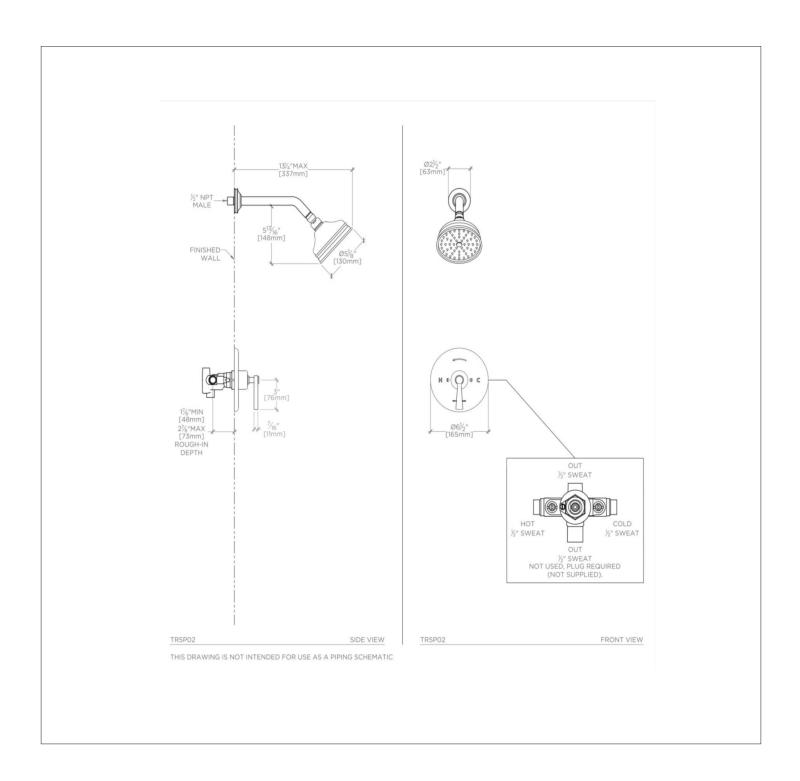

### TRANSIT Transit Pressure Balance Shower Package with 5" Shower Rose

## TRSP02