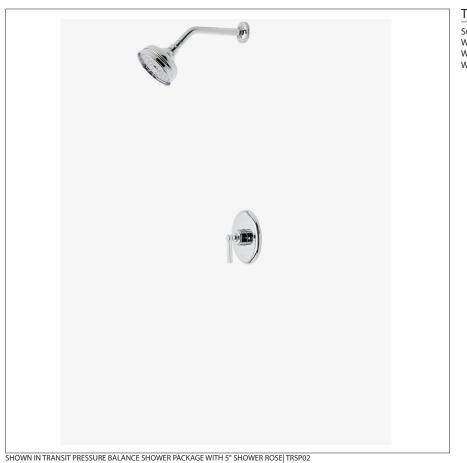

### Transit Pressure Balance Shower Package with 5" Shower Rose

#### INSPIRATION

Stylish simplicity that fits into any decor. Each design represents a sophisticated mix of modern and traditional influences, streamlined into a sculpted and tapered look.