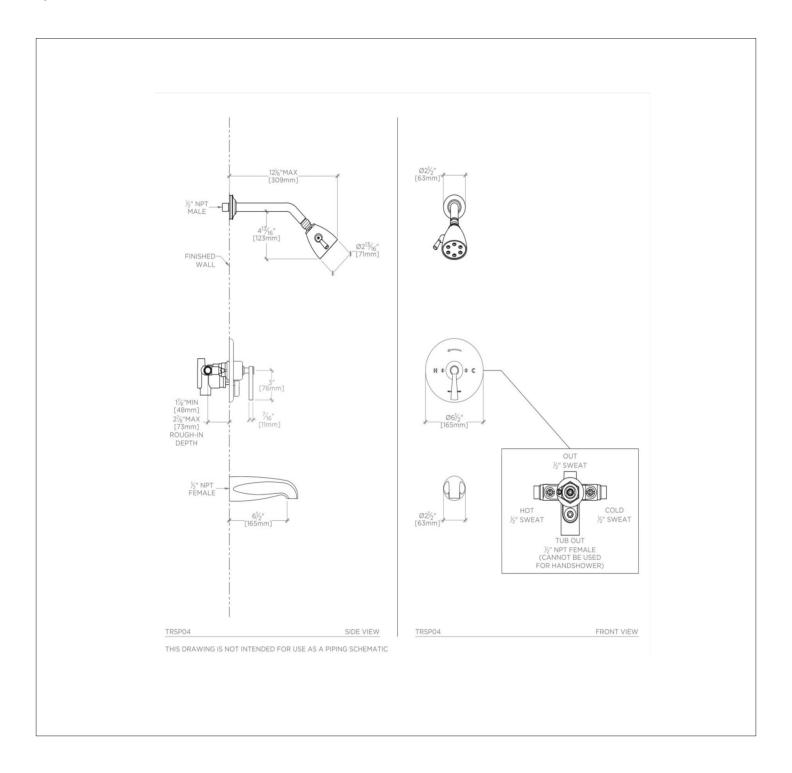

## TECHNICAL DETAILS

Suggested Application: Bath Water Pressure Maximum: 85.0 psi Water Pressure Minimum: 20.0 psi Water Pressure Recommended: 45.0 psi

SHOWN IN TRANSIT PRESSURE BALANCE SHOWER PACKAGE WITH 2 3/4" HEAD AND TUB SPOUT| TRSP04

## **PRODUCT FEATURES**

This shower package is composed of the following product styles: TRSH01, UNSH38, TRPB30, GUPB81, UNTS34

TRANSIT TRSP04

Transit Pressure Balance Shower Package with 2 3/4" Head and Tub Spout