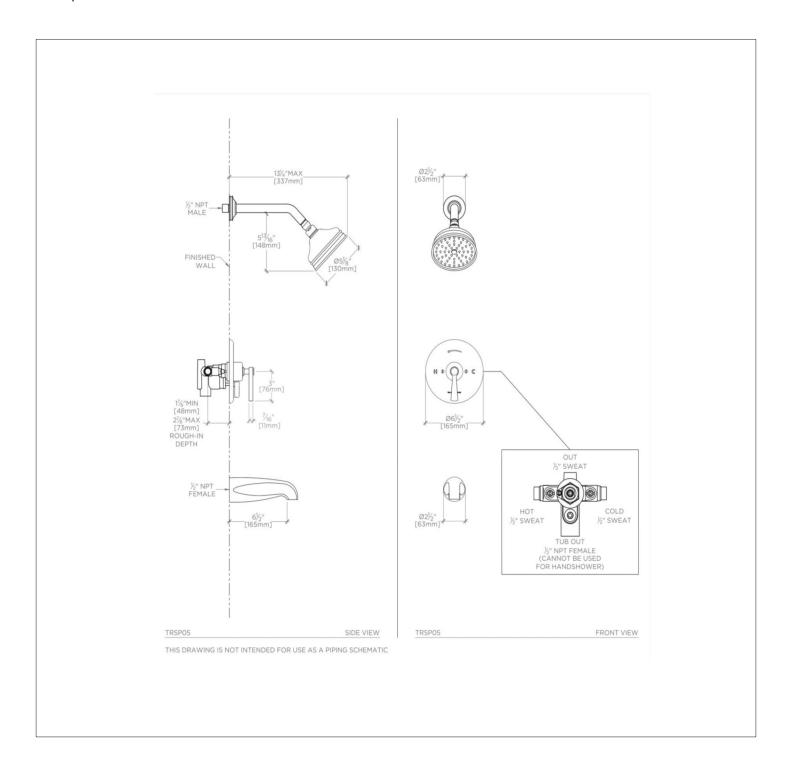

# WATERWORKS

TRSP05 **TRANSIT** 

Transit Pressure Balance Shower Package with 5" Shower Rose and **Tub Spout** 

## TECHNICAL DETAILS

Suggested Application: Bath Water Pressure Maximum: 85.0 psi Water Pressure Minimum: 20.0 psi Water Pressure Recommended: 45.0 psi

SHOWN IN TRANSIT PRESSURE BALANCE SHOWER PACKAGE WITH 5" SHOWER ROSE AND TUB SPOUT TRSP05

## **PRODUCT FEATURES**

This shower package is composed of the following product styles: TRSH01, UNSH32, TRPB30, GUPB81, UNTS34

TRANSIT TRSP05

Transit Pressure Balance Shower Package with 5" Shower Rose and Tub Spout