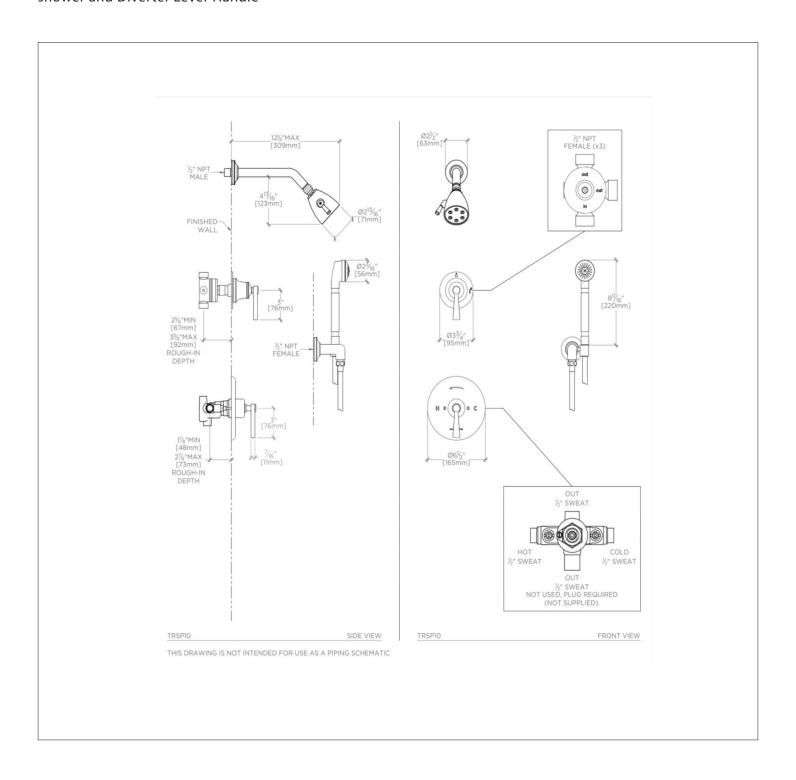

# WATERWORKS

TRANSIT TRSP10

Transit Pressure Balance Shower Package with 2 3/4" Head, Handshower and Diverter Lever Handle

#### **PRODUCT FEATURES**

This shower package is composed of the following product styles: TRSH01, UNSH38, TRPB10, GUPB81, TRHS01, UN2PG1, GUDV23, TRVC50

TRANSIT TRSP10

Transit Pressure Balance Shower Package with 2 3/4" Head, Handshower and Diverter Lever Handle