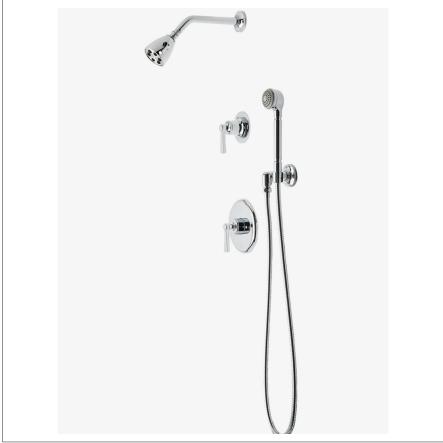

# WATERWORKS

TRANSIT TRSP10

Transit Pressure Balance Shower Package with 2 3/4" Head, Handshower and Diverter Lever Handle

### **TECHNICAL DETAILS**

Suggested Application: Bath Water Pressure Maximum: 85.0 psi Water Pressure Minimum: 20.0 psi Water Pressure Recommended: 45.0 psi

SHOWN IN TRANSIT PRESSURE BALANCE SHOWER PACKAGE WITH 2 3/4" HEAD, HANDSHOWER AND DIVERTER LEVER

#### **PRODUCT FEATURES**

This shower package is composed of the following product styles: TRSH01, UNSH38, TRPB10, GUPB81, TRHS01, UN2PG1, GUDV23, TRVC50

TRANSIT TRSP10

Transit Pressure Balance Shower Package with 2 3/4" Head, Handshower and Diverter Lever Handle