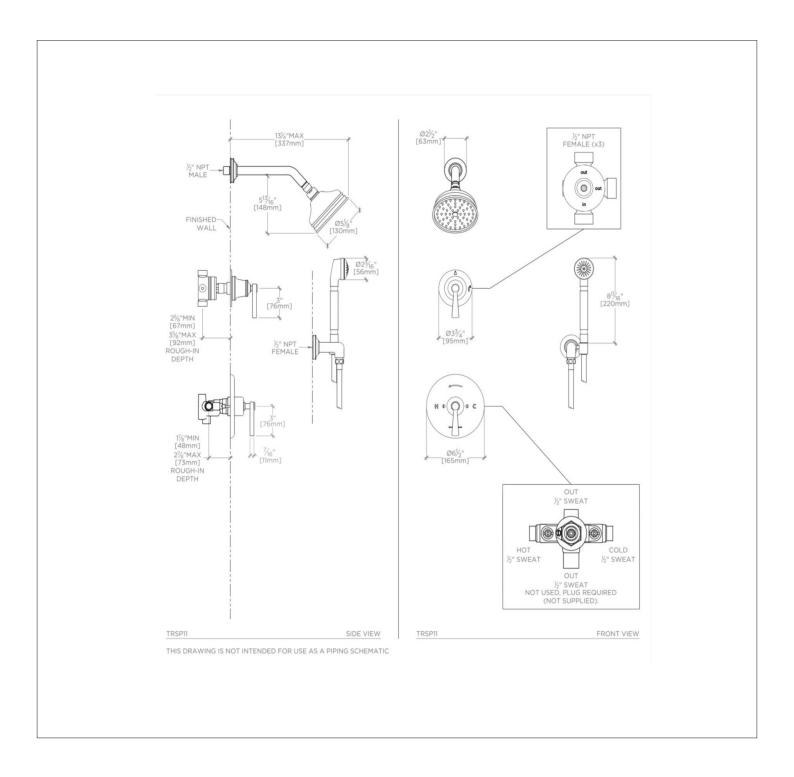

# WATERWORKS

TRSP11 **TRANSIT** 

Transit Pressure Balance Shower Package with 5" Shower Rose, Handshower and Diverter Lever Handle

### TECHNICAL DETAILS

Suggested Application: Bath Water Pressure Maximum: 85.0 psi Water Pressure Minimum: 20.0 psi Water Pressure Recommended: 45.0 psi

SHOWN IN TRANSIT PRESSURE BALANCE SHOWER PACKAGE WITH 5" SHOWER ROSE, HANDSHOWER AND DIVERTER LEVER

TRANSIT TRSP11

Transit Pressure Balance Shower Package with 5" Shower Rose, Handshower and Diverter Lever Handle