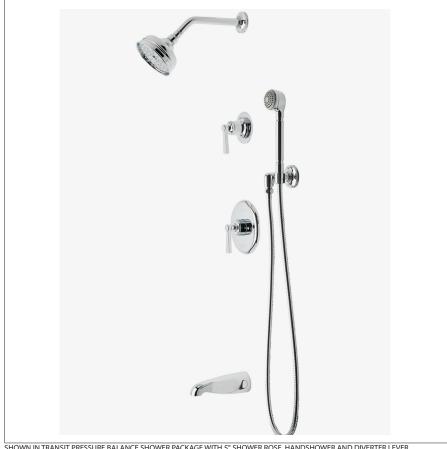

# WATERWORKS

TRSP11 **TRANSIT** 

Transit Pressure Balance Shower Package with 5" Shower Rose, Handshower and Diverter Lever Handle

### TECHNICAL DETAILS

Suggested Application: Bath Water Pressure Maximum: 85.0 psi Water Pressure Minimum: 20.0 psi Water Pressure Recommended: 45.0 psi

SHOWN IN TRANSIT PRESSURE BALANCE SHOWER PACKAGE WITH 5" SHOWER ROSE, HANDSHOWER AND DIVERTER LEVER

TRANSIT TRSP11

Transit Pressure Balance Shower Package with 5" Shower Rose, Handshower and Diverter Lever Handle