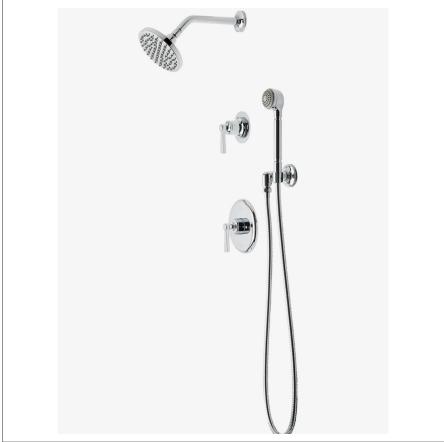

# WATERWORKS

TRANSIT TRSP12

Transit Pressure Balance Shower Package with 6" Rain Shower Head, Handshower and Diverter Lever Handle

### **TECHNICAL DETAILS**

Suggested Application: Bath Water Pressure Maximum: 85.0 psi Water Pressure Minimum: 20.0 psi Water Pressure Recommended: 45.0 psi

SHOWN IN TRANSIT PRESSURE BALANCE SHOWER PACKAGE WITH 6" RAIN SHOWER HEAD, HANDSHOWER AND DIVERTER

#### **PRODUCT FEATURES**

This shower package is composed of the following product styles: TRSH01, UNSH29, TRPB10, GUPB81, TRHS01, UN2PG1, GUDV23, TRVC50

TRANSIT TRSP12

Transit Pressure Balance Shower Package with 6" Rain Shower Head, Handshower and Diverter Lever Handle