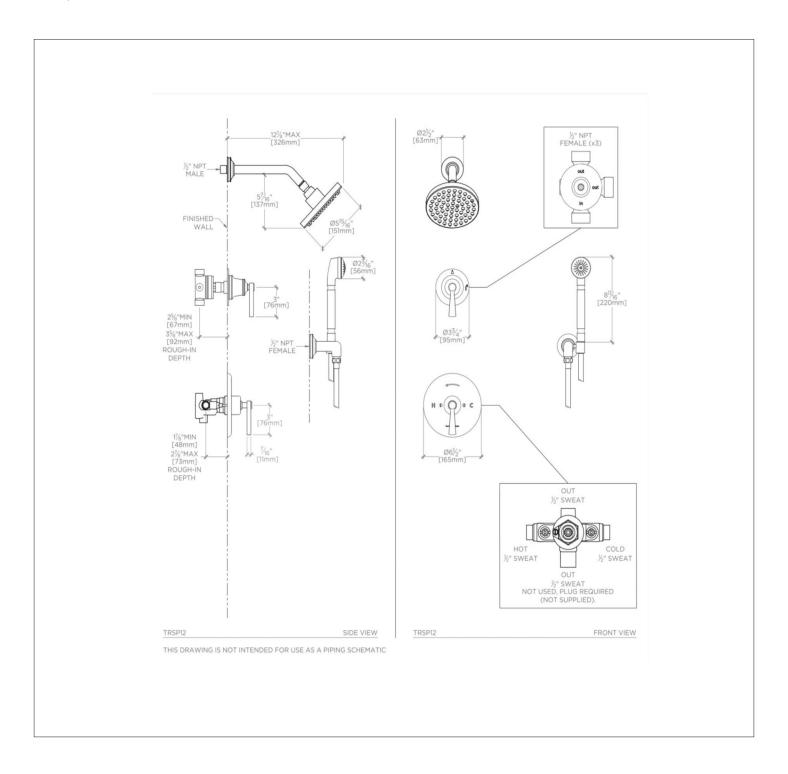

# WATERWORKS

TRANSIT TRSP12

Transit Pressure Balance Shower Package with 6" Rain Shower Head, Handshower and Diverter Lever Handle

### **TECHNICAL DETAILS**

Suggested Application: Bath Water Pressure Maximum: 85.0 psi Water Pressure Minimum: 20.0 psi Water Pressure Recommended: 45.0 psi

SHOWN IN TRANSIT PRESSURE BALANCE SHOWER PACKAGE WITH 6" RAIN SHOWER HEAD, HANDSHOWER AND DIVERTER

#### **PRODUCT FEATURES**

This shower package is composed of the following product styles: TRSH01, UNSH29, TRPB10, GUPB81, TRHS01, UN2PG1, GUDV23, TRVC50

TRANSIT TRSP12

Transit Pressure Balance Shower Package with 6" Rain Shower Head, Handshower and Diverter Lever Handle