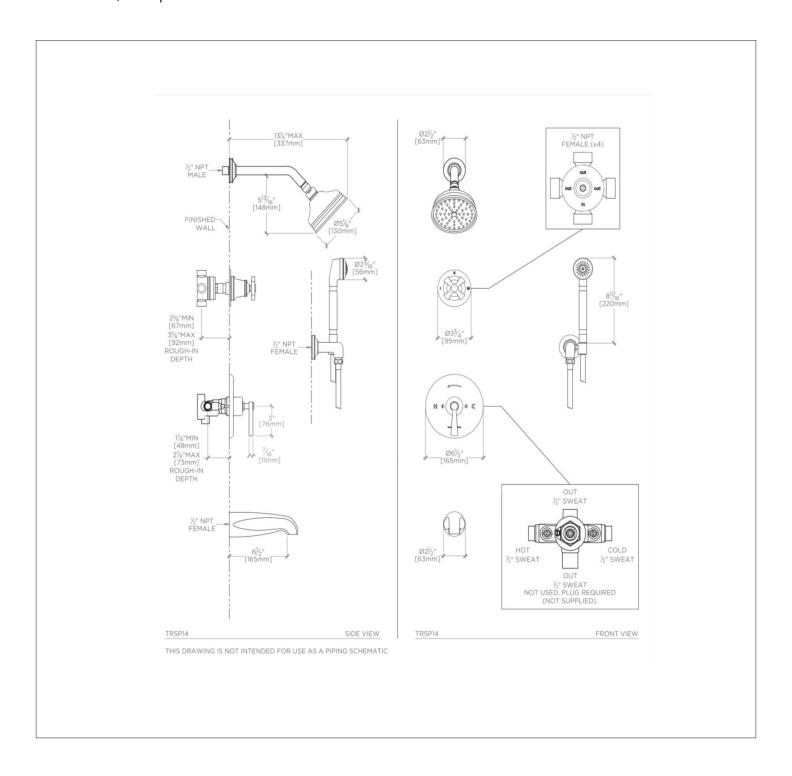

### TECHNICAL DETAILS

Suggested Application: Bath Water Pressure Maximum: 85.0 psi Water Pressure Minimum: 20.0 psi Water Pressure Recommended: 45.0 psi

## **CODES & STANDARDS**

See individual component styles for Code Compliance. TRSH01, UNSH32, TRPB10, GUPB81, TRHS01, UN3PR1, GUDV65, UNTS34, TRVC40

#### **PRODUCT FEATURES**

This shower package is composed of the following product styles: TRSH01, UNSH32, TRPB10, GUPB81, TRHS01, UN3PR1, GUDV65, UNTS34, TRVC40

TRANSIT TRSP14

Transit Pressure Balance Shower Package with 5" Shower Rose, Handshower, Tub Spout and Diverter Cross Handle