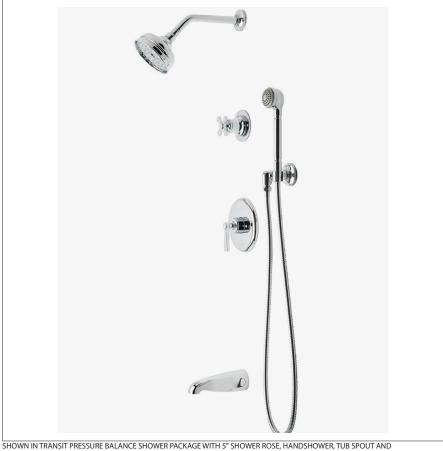

# WATERWORKS

TRSP14 **TRANSIT** 

Transit Pressure Balance Shower Package with 5" Shower Rose, Handshower, Tub Spout and Diverter Cross Handle

#### **PRODUCT FEATURES**

This shower package is composed of the following product styles: TRSH01, UNSH32, TRPB10, GUPB81, TRHS01, UN3PR1, GUDV65, UNTS34, TRVC40

TRANSIT TRSP14

Transit Pressure Balance Shower Package with 5" Shower Rose, Handshower, Tub Spout and Diverter Cross Handle