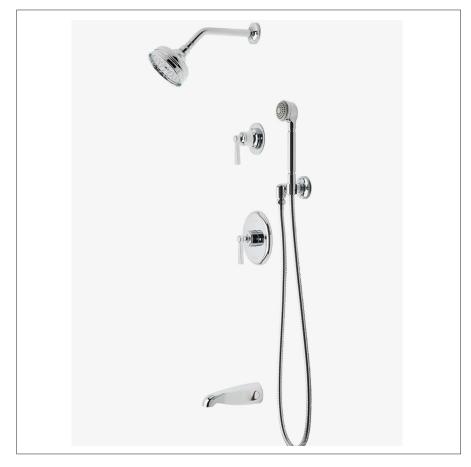

## WATERWORKS

TRANSIT TRSP17

Transit Pressure Balance Shower Package with 5" Shower Rose, Handshower, Tub Spout and Diverter Lever Handle

# TRANSIT TRSP17

Transit Pressure Balance Shower Package with 5" Shower Rose, Handshower, Tub Spout and Diverter Lever Handle