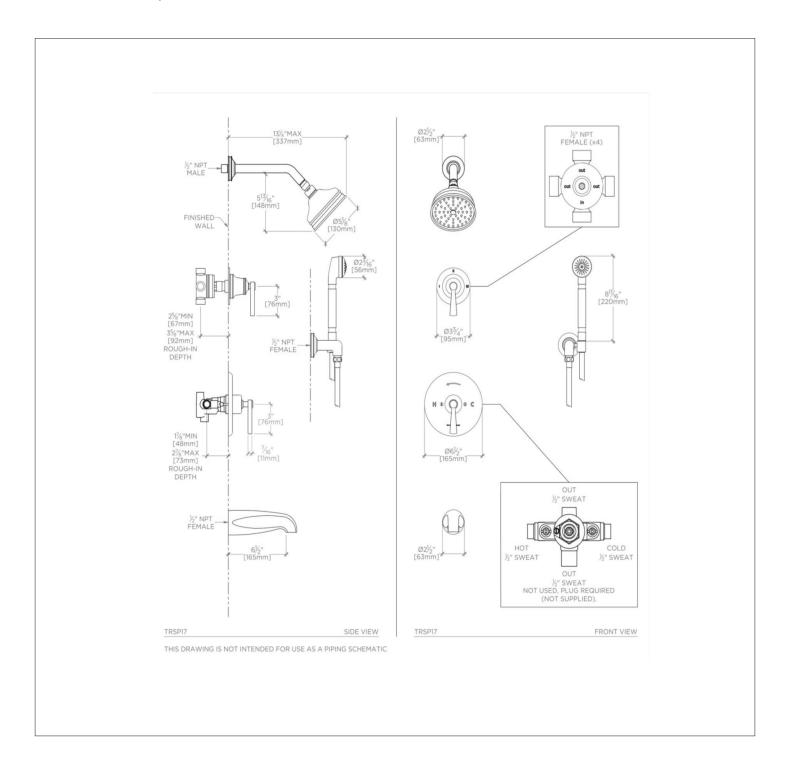

## WATERWORKS

TRANSIT TRSP17

Transit Pressure Balance Shower Package with 5" Shower Rose, Handshower, Tub Spout and Diverter Lever Handle

# TRANSIT TRSP17

Transit Pressure Balance Shower Package with 5" Shower Rose, Handshower, Tub Spout and Diverter Lever Handle